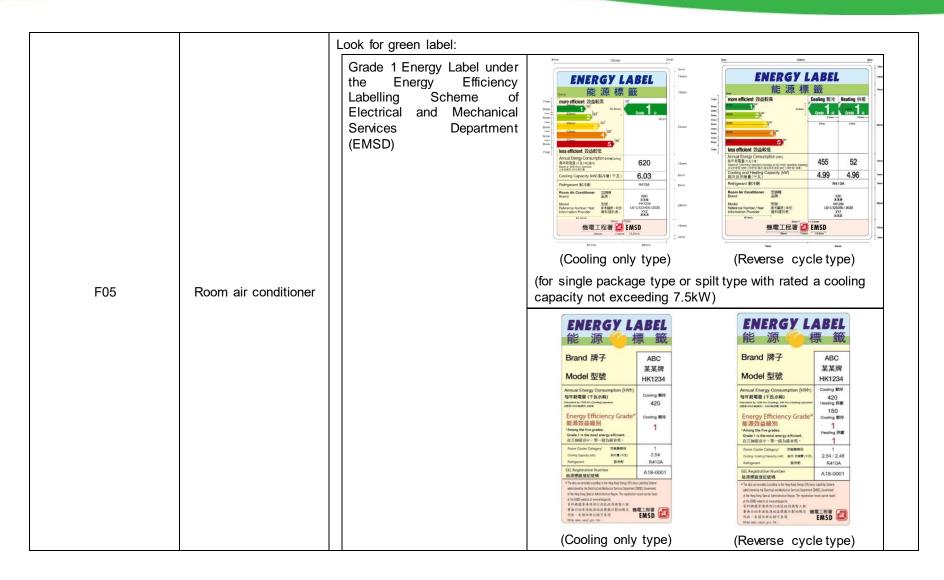

|     | <u></u>      | Look for groon label:                                                                                                     |
|-----|--------------|---------------------------------------------------------------------------------------------------------------------------|
| F04 | Refrigerator | Crade 1 Energy Label under the Energy Efficiency Labelling Scheme of Electrical and Mechanical Services Department (EMSD) |
|     |              | Or look for at least one product declaration below:  • Use of non-ozone depleting refrigerant                             |
|     |              | Complying RoHS                                                                                                            |

|     |                            | (for ceiling-mounted type or floor standing type with a rated cooling capacity not exceeding 10kW, and other types with cooling capacity larger than 7.5kW but not exceeding 10kW) |
|-----|----------------------------|------------------------------------------------------------------------------------------------------------------------------------------------------------------------------------|
|     |                            | Or look for at least one product declaration below:                                                                                                                                |
|     |                            | <ul><li>Use of non-ozone depleting refrigerant</li><li>Complying RoHS</li></ul>                                                                                                    |
|     |                            | Look for green labels:                                                                                                                                                             |
| F06 | F06 Air purifier / cleaner | Energy Star  ENERGY STAR                                                                                                                                                           |
|     |                            | Or look for product declaration:                                                                                                                                                   |
|     |                            | Complying RoHS                                                                                                                                                                     |