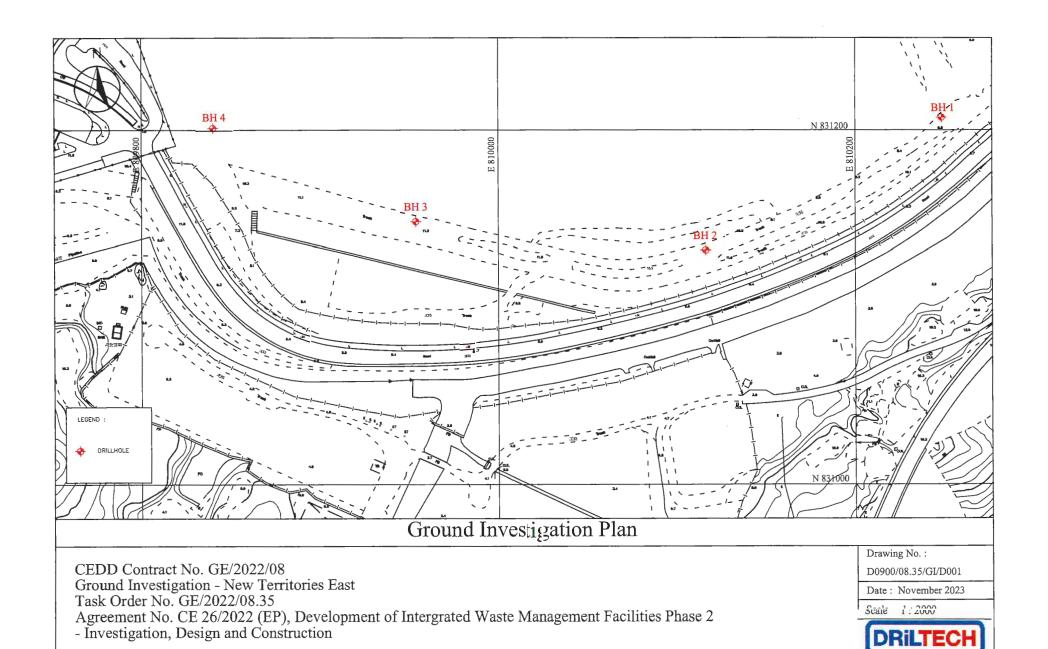

## CONTRACT NO. GE/2022/08 GROUND INVESTIGATION – NEW TERRITORIES EAST

Task Order No. GE/2022/08.35 Agreement No. CE 26/2022 (EP), Development of Integrated Waste Management Facilities Phase 2 - Investigation, Design and Construction