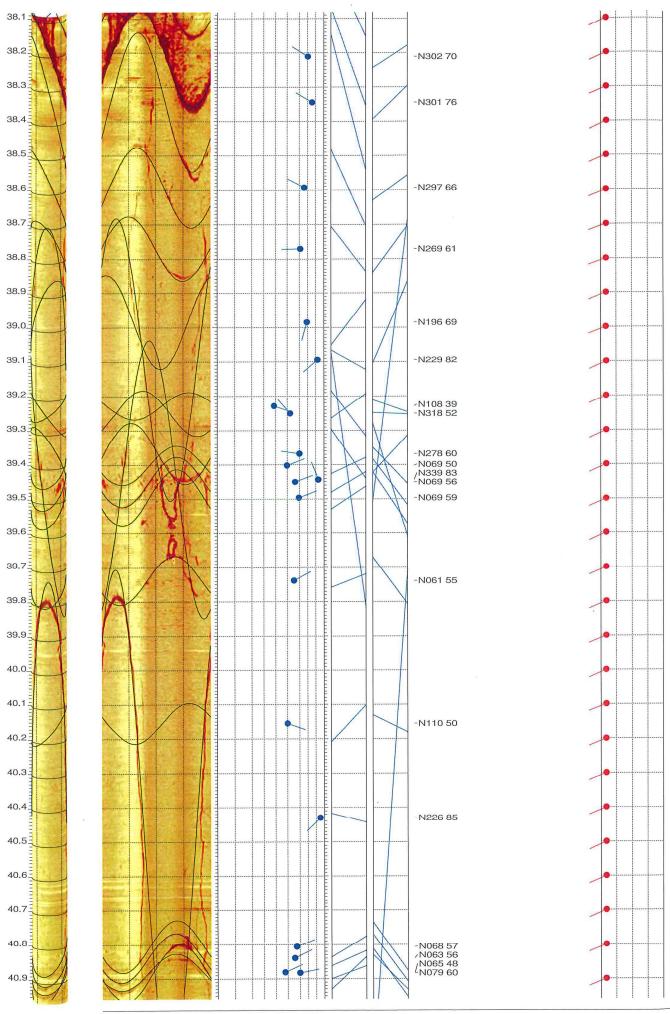

sk Order No. GE/2022/08.35

### Borehole: BH 2

Test Date: 25 Sep 2023

top of borehole.....

East: 810117.34

North: Elev: 831133.48 +10.64mPD

Zone from 41.200 to 36.600m

Format BHTV-NESWN

North ref. is magnetic

Depth units are metres Vertical scale: 1/10

Horiz scale = vert scale

Borehole diam: 10.100cm

data intervals.....

azimuth: 2.000deg depth: 0.001m









BHTV DATA PROCESSING RGLDIP vsn 6.2 INTERPRETED BHTV DIPS LOG

31 Oct 2023



### Borehole: BH 2

### Test Date: 25 Sep 2023

top of borehole.....

East:

810117.34

North:

831133.48

Elev:

+10.64mPD

Zone from 41.200 to 36.600m

Format: BHTV-NESWN

North ref. is magnetic

Depth units are metres

Vertical scale: 1/10

Horiz scale = 1.00x Vert scale

Borehole diam: 10.100cm

Vertical = borehole-axis

Image: Amplitude









### RGLDIPv6.2 BHTV results

K = 0: Stratigraphic dips
K = 2: Non-stratigraphic dips

borehole BH 2

zone from 41.200 to 36.600 m North ref is magnetic Dip format: Dip-azimuth and Dip 31 Oct 2023

|    | Depth  | Azimuth | Dip  | 1-P0/100 | n Q | K | Upper<br>Depth | Lower<br>Depth | Well<br>Diam | Well devi<br>Azimuth | ation<br>Dev | Thickness |
|----|--------|---------|------|----------|-----|---|----------------|----------------|--------------|----------------------|--------------|-----------|
| 1  | 40.883 | N079    | 60.0 | 1.000    | 3 A | 2 | 40.798         | 40.967         | 0.101        | 247.64               | 0.84         | 0.0000    |
| 2  | 40.881 | N065    | 47.8 | 1.000    | 3 A | 2 | 40.827         | 40.935         | 0.101        | 248.00               | 0.84