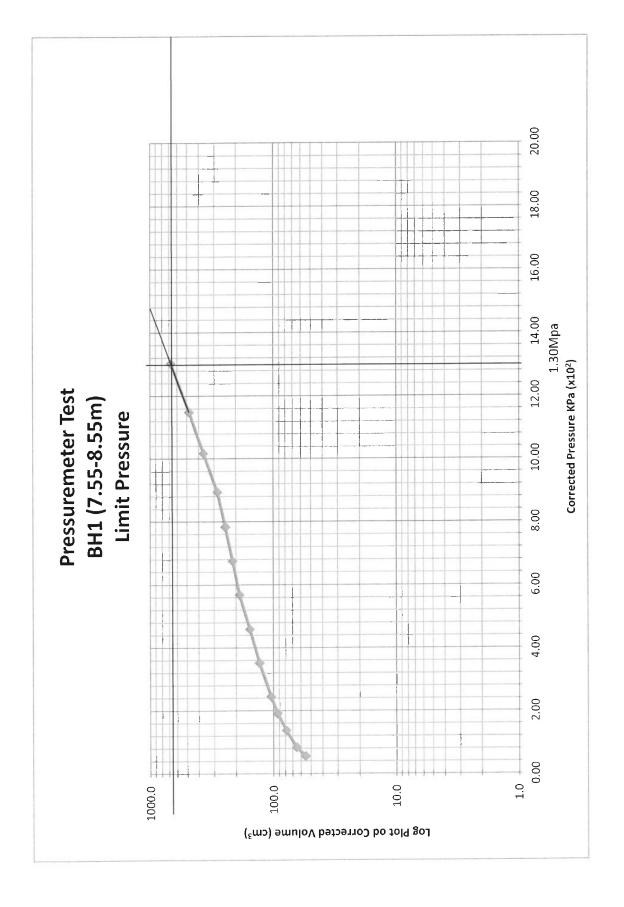

|                     |                        |                        |                           |
|                        | 60   | 586                |                    |                    |                      |                     |                        |                        |                           |
|                        | 90   | 631                |                    |                    |                      |                     |                        |                        |                           |
| 11                     | 120  | 678                | 678                | 134                | 4.40                 | 673.60              | 1.83                   | 13.02                  | 0.566                     |

Comment: N/A









# Appendix A: Calibration Certificate





# FT Laboratories Ltd Volume Losses Calibration Record

| Item Calibrated | Name / Description        | Pressuremeter Control Unit | Pressuremeter<br>Test Probe         | 50m Twin<br>High<br>Pressure<br>Leads | Pressure<br>Gauges           | Pressure<br>Gauges           | Pressure<br>Gauges           |
|-----------------|---------------------------|----------------------------|-------------------------------------|---------------------------------------|------------------------------|------------------------------|------------------------------|
|                 | Ept. No:<br>Manufacturer: | INS/4 Apageo Segelm S.A.   | INS/4.7<br>Apageo<br>Segelm<br>S.A. | INS/4.12<br>Apageo<br>Segelm<br>S.A.  | INS/4.1<br>Blondelle<br>S.A. | INS/4.2<br>Bl