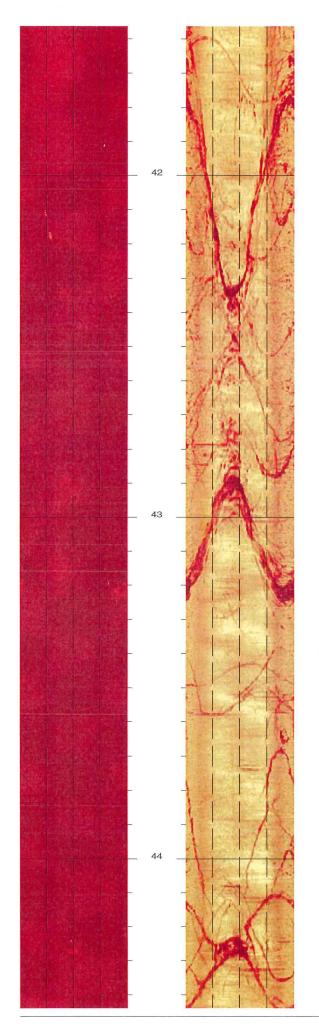

magnetic 31 Oct 2023

Data is classed into 1 types 3 BHTV\_dips

Quality cut-off level: \*

Mean well deviation: 0.8°deg to N248.6°

и 8 4 

Total number of data

Number of data unaccounted for =

00.0 ロ 0 f Azi Dip 0 0 00.0 0 MEAN DIPS and FREQUENCIES f | Azi Dip 0 0 0.00 0 0 0 2.96 q 4 f | Azi Dip 3.50 211 69 디 ω No. DATA|Azi Dip 338 55 23 41.38 DEPTHS m TOP BASE 37.46 DEVIATION Dev Azim 0.8 248.6 ZONE No. Н

4-1

### Task Order No. GE/2022/08.35

### Borehole: BH 3

### Test Date: 05 Oct 2023

top of borehole.....

East:

809954.56

North: Elev: 831149.31 +10.96mPD

Zone from 45.270 to 40.100m Format BHTV-NESWN North ref. is magnetic

Depth units are metres

Vertical scale: 1/10

Horiz scale = vert scale

Borehole diam: 10.100cm

data intervals.....

azimuth: 2.000deg depth: 0.002m









BHTV DATA PROCESSING RGLDIP vsn 6.2 INTERPRETED BHTV DIPS LOG

31 Oct 2023



### Borehole: BH 3

### Test Date: 05 Oct 2023

top of borehole....

East:

809954.56

North: Elev: 831149.31

Elev.

+10.96mPD

Zone from 45.270 to 40.100m

Format: BHTV-NESWN

North ref. is magnetic

Depth units are metres

Vertical scale: 1/10 Horiz scale = 1.00x Vert scale

Borehole diam: 10.100cm

Vertical = borehole-axis Image: Amplitude











### RGLDIPv6.2 BHTV results

K = 0: Stratigraphic dips
K = 2: Non-stratigraphic dips

borehole BH 3

zone from 45.270 to North ref is magnetic 40.100 m

Dip format: Dip-azimuth and Dip 31 Oct 2023

|          | Depth  | Azimuth      | Dip  | 1-P0/100 | n (        | ) K | Upper<br>Depth   | Lower<br>Depth | Well<br>Diam | Well devi |      | Thickness |
|----