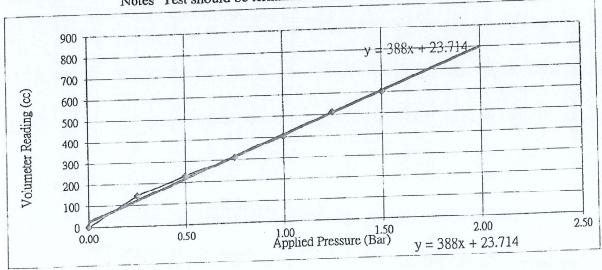

|      | d 50 | 0.75 | 1.00       | 1.25      | 1.50 |
|--------------------------------------------------------|---------------|------|------|------|------|------------|-----------|------|
| Applied Pressure                                       | (Bar)         | 0.00 | 0.25 | 0.50 | 0.73 | 1.00       | 16.7      |      |
| Volumeter Reading                                      | (00)          | 0    | 143  | 231  | 311  | 405        | 511       | 602  |
| after 1-min holding                                    | (cc)<br>(Bar) | 1.75 | 2.00 | 2.25 | 2.50 | 2.75       |           |      |
| Applied Pressure Volumeter Reading after 1-min holding | (cc)          | 1.75 |      |      |      | er Reading | over 700c |      |

Notes Test should be terminated when Volumeter Reading over 700cc.



Calibrated By:

Ng Yat Hong

Certified By: WONG Chun Hing

Date:

17-Aug-23

Date:

17-Aug-23



## FT Laboratories Ltd Volume Losses Calibration Record

| Item Calibrated | Name / Description          | : Pressuremeter Control Unit | Pressuremeter<br>Test Probe         | 50m Twin<br>High<br>Pressure<br>Leads | Pressure<br>Gauges           | Pressure<br>Gauges           | <u>Pressure</u><br><u>Gauges</u> |
|-----------------|-----------------------------|------------------------------|-------------------------------------|---------------------------------------|------------------------------|------------------------------|----------------------------------|
|                 | Ept. No :<br>Manufacturer : | INS/4 Apageo Segelm S.A.     | INS/4.7<br>Apageo<br>Segelm<br>S.A. | INS/4.12<br>A