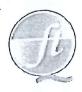

|                        |                           |
|                        | 90       | 632                |                    |                    |                      |                     |                        |                        |                           |
| 5.5                    | 120      | 688                | 688                | 140                | 2.20                 | 685.80              | 1.86                   | 7.91                   | 0.570                     |
|                        | 77/4     | 000                | 000_               | 170                | 2.20                 | 303.00              | 1.00                   | 1.71                   | 0.070                     |

Comment: N/A







# Appendix A: Calibration Certificate



# Pressure Losses Calibration Record

Item Calibrated

Name / Description: Pressuremeter Pressuremeter 50m Twin

Test Probe

High Pressure Pressure Gauges

Pressure Gauges

Pressure Gauges

Control Unit

Leads INS/4.12

INS/4.1

INS/4.2

INS/4.3

Ept. No:

INS/4

INS/4.7

Apageo

Blondelle

Blondelle

Blondelle

Manufacturer:

Apageo Segelm S.A.

Apageo Segelm S.A.

Segelm S.A.

S.A.

S.A. S.A.

Date of Calibration: 17-Aug-23

Calibration Procedure: The pressuremeter probe was pressurised in small increments and allowed to inflate under

atmospheric conditions. Volume change was recorded against pressure. The pressure correction

at a certain volume change represents the interia of probe.

|                     | we a comme |      |      |      |         |            |           | - 50 |