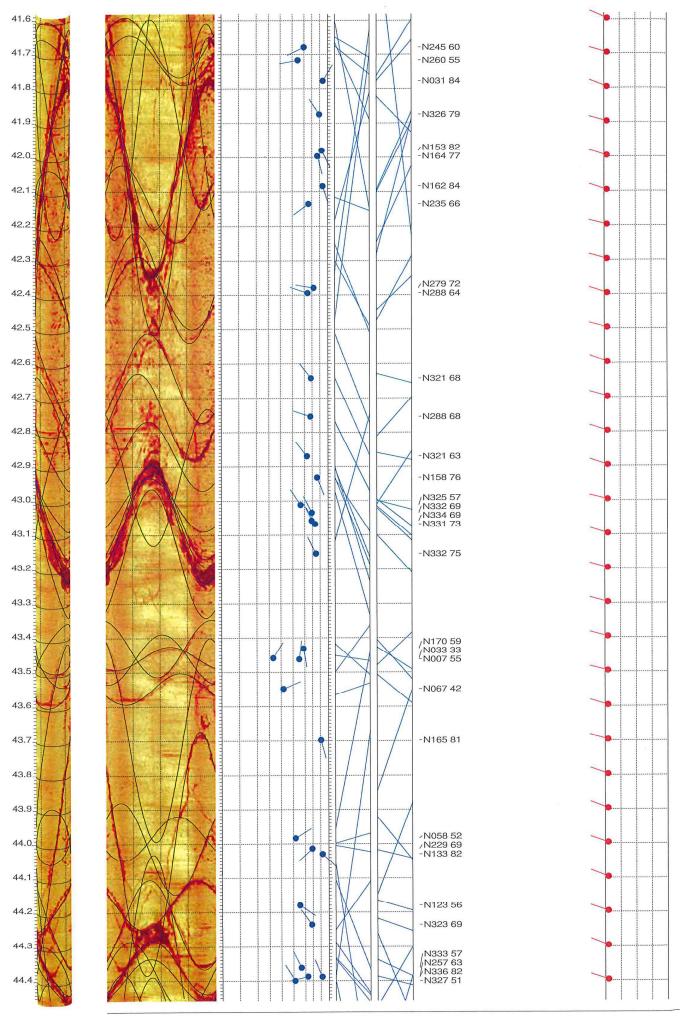

## CONTRACT NO. GE/2022/08 GROUND INVESTIGATION – NEW TERRITORIES EAST

Task Order No. GE/2022/08.35 Agreement No. CE 26/2022 (EP), Development of Integrated Waste Management Facilities Phase 2 - Investigation, Design and Construction