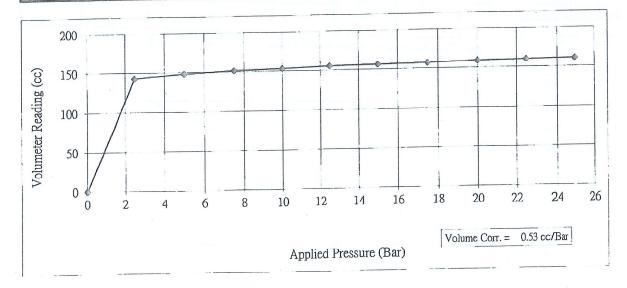

| at a cortai | H VOIDING OF | mme rebree |      | •    |      |      |      |
|---------------------|-------------|--------------|------------|------|------|------|------|------|
| Applied Pressure    | (Bar)       | 0.0          | 2.5        | 5.0  | 7.5  | 10.0 | 12.5 | 15.0 |
| Volumeter Reading   |             |              | 1.40       | 148  | 151  | 153  | 155  | 156  |
| after 1-min holding | (cc)        | 0            | 143        |      |      | 133  | 133  | 750  |
| Applied Pressure    | (Bar)       | 17.5         | 20.0       | 22.5 | 25.0 |      |      |      |
| Volumeter Reading   | ()          | 157          | 159        | 160  | 161  |      |      |      |
| after 1-min holding | (cc)        | 157          | 139        | 100  | 101  |      |      |      |



Calibrated By:

Ng Yat Hong

Certified By: WONG Chun Hing

Date:

17-Aug-23

Date:

17-Aug-23



## **Appendix B: Location Plan**

Not provided by customer



### FT Laboratories Ltd 科達測檢試驗所有限公司



Reference No.: (J28D0801)

Job No.: (51566080)

Pressuremeter Test at

Contract No.: GE/2022/08 Ground Investigation - New Territories East

Contract No.: GE/2022/08

Borehole No.: BH3

Test Zone: 9.45m-10.45m



### PART I

**HOKLAS** Test Report



### FT Laboratories Ltd. 科達測檢試驗所有限公司



#### PRESSUREMETER TEST REPORT

| Test Reference No.     | : 51566080 - J28D0801                                                                                                      |
|------------------------|---------------------------------------------------------------------------------------------------