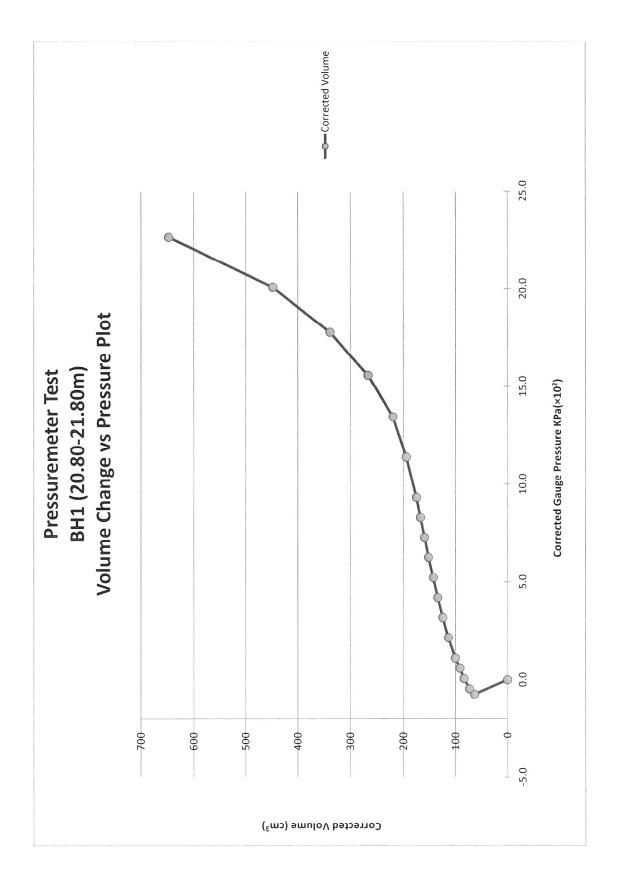

|                     |                        |                        |                           |
| ĺ                      | 60   | 548                |                    |                    |                      |                     |                        |                        |                           |
|                        | 90   | 592                |                    |                    |                      |                     |                        |                        |                           |
| 22                     | 120  | 656                | 656                | 147                | 8.80                 | 647.20              | 1.77                   | 22.64                  | 0.558                     |

Comment: N/A









# Appendix A: Calibration Certificate



# FT Laboratories Ltd Volume Losses Calibration Record

| Item Calibrated | Name / Description        | : Pressuremeter Control Unit | Pressuremeter<br>Test Probe         | 50m Twin<br>High<br>Pressure<br>Leads | Pressure<br>Gauges           | Pressure<br>Gauges           | Pressure<br>Gauges           |
|-----------------|---------------------------|------------------------------|-------------------------------------|---------------------------------------|------------------------------|------------------------------|------------------------------|
|                 | Ept. No:<br>Manufacturer: | INS/4 Apageo Segelm S.A.     | INS/4.7<br>Apageo<br>Segelm<br>S.A. | INS/4.12<br>Apageo<br>Segelm<br>S.A.  | INS/4.1<br>Blondelle<br>S.A. | INS/4.2<br>