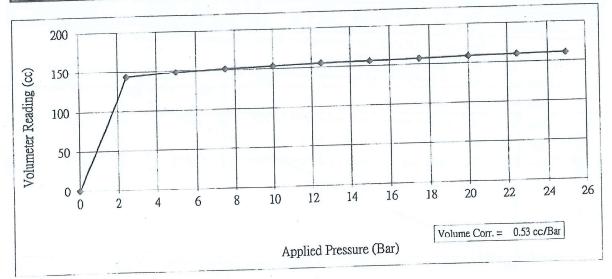

ssure correction

at a certain volume change represents the interia of probe.

|                                       | at a certain | 1 volume on | mige repres |      |      | 100  | 12.5 | 15.0 |
|---------------------------------------|--------------|-------------|-------------|------|------|------|------|------|
| Applied Pressure                      | (Bar)        | 0.0         | 2.5         | 5.0  | 7.5  | 10.0 | 12.5 | 13.0 |
| Volumeter Reading after 1-min holding | (cc)         | 0           | 143         | 148  | 151  | 153  | 155  | 156  |
| Applied Pressure                      | (Bar)        | 17.5        | 20.0        | 22.5 | 25.0 |      |      |      |
| Volumeter Reading after 1-min holding | (cc)         | 157         | 159         | 160  | 161  |      |      |      |



Calibrated By:

Ng Yat Hong

Certified By: WONG Chun Hing

Date:

17-Aug-23

Date:

17-Aug-23



## **Appendix B: Location Plan**

Not provided by customer

### Appendix F

Digital Acoustic Borehole Televiewer Survey Records
(Travel Time and Amplitude, Joints Interpretation and
Stereographic Plots Records)

Task Order No. GE/2022/08.35

Borehole: BH 1

Test Date: 16 Sep 2023

top of borehole.....

East: 810249.27

North: 831208.46

Elev: +10.55mPD

Zone from 36.700 to 31.600m .

Format BHTV-NESWN

North ref. is magnetic

Depth units are metres Vertical scale: 1/10

Horiz scale = vert scale

Borehole diam: 10.100cm

data intervals.....

azimuth: 2.000deg

depth: 0.002m









BHTV DATA PROCESSING RGLDIP vsn 6.2 INTERPRETED BHTV DIPS LOG

31 Oct 2023

Task Order No. GE/2022/08.35

Boreho