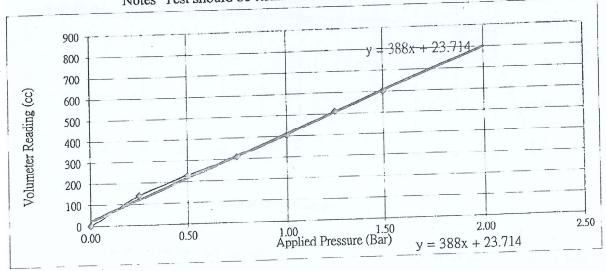

|       |      |      | 1    |      |      |      | 100  |
|---------------------|-------|------|------|------|------|------|------|------|
|                     |       | 0.00 | 0.25 | 0.50 | 0.75 | 1.00 | 1.25 | 1.50 |
| Applied Pressure    | (Bar) | 0.00 | 0.23 | 0.50 |      |      |      |      |
| Volumeter Reading   | ()    | 0    | 143  | 231  | 311  | 405  | 511  | 602  |
| after 1-min holding | (cc)  | U    |      | 205  | 2.50 | 2.75 |      |      |
| Applied Pressure    | (Bar) | 1.75 | 2.00 | 2.25 | 2.30 | 2.13 |      |      |
| Volumeter Reading   |       |      |      |      |      |      |      |      |
| after 1-min holding | (cc)  |      |      | 1    |      | 7 1  | 7000 | 0    |

Notes Test should be terminated when Volumeter Reading over 700cc.

S.A.



Calibrated By:

Ng Yat Hong

Certified By: WONG Chun Hing

Date:

17-Aug-23

Date:

17-Aug-23



### Volume Losses Calibration Record

| Item Calibrated | Name / Description     | Control                 | Pressuremeter<br>Test Probe         |                             | Pressure<br>Gauges           | Pressure<br>Gauges           | Pressure<br>Gauges           |
|-----------------|------------------------|-------------------------|-------------------------------------|-----------------------------|------------------------------|------------------------------|------------------------------|
|                 |                        | Unit                    |                                     | Leads                       |                              |