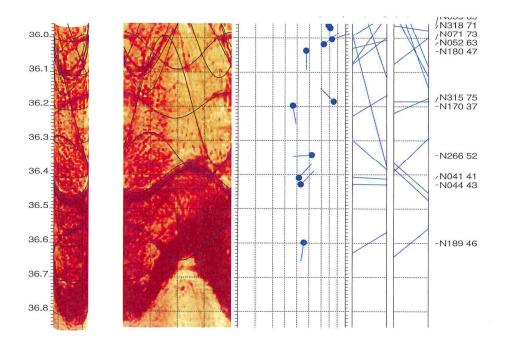

8.35

Borehole: BH 1

Test Date: 16 Sep 2023

top of borehole.....

East: 810249.27

North: 831208.46

Elev: +10.55mPD

Zone from 36.700 to 31.600m .

Format BHTV-NESWN

North ref. is magnetic

Depth units are metres Vertical scale: 1/10

Horiz scale = vert scale

Borehole diam: 10.100cm

data intervals.....

azimuth: 2.000deg

depth: 0.002m









BHTV DATA PROCESSING RGLDIP vsn 6.2 INTERPRETED BHTV DIPS LOG

31 Oct 2023

Task Order No. GE/2022/08.35

Borehole: BH 1

Test Date: 16 Sep 2023

top of borehole.....

810249.27

East: North:

831208.46

Elev:

+10.55mPD

Zone from 36.700 to 31.600m

Format: BHTV-NESWN

North ref. is magnetic

Depth units are metres Vertical scale: 1/10

Horiz scale = 1.00x Vert scale

Borehole diam: 10.100cm

Vertical = borehole-axis

Image: Amplitude











### RGLDIPv6.2 BHTV results

K = 0: Stratigraphic dips
K = 2: Non-stratigraphic dips

borehole BH 1
zone from 36.700 to 31.600 m
North ref is magnetic
Dip format: Dip-azimuth and Dip
31 Oct 2023

|          | Depth            | Azimuth      | Dip          | 1-P0/100       | n Q        | K   | Upper<br>Depth   | Lower<br>Depth   | Well<br>Diam     | Well devi<br>Azimuth |              | Thickness |
|----------|------------------|--------------|--------------|----------------|------------|-----|------------------|------------------|------------------|----------------------|--------------|-----------|
| 1        | 36.600           | N189         | 45.6         | 1.000          | 3 A        |     | 36.548           | 36.652           | 0.101            | 265.09               | 0.38