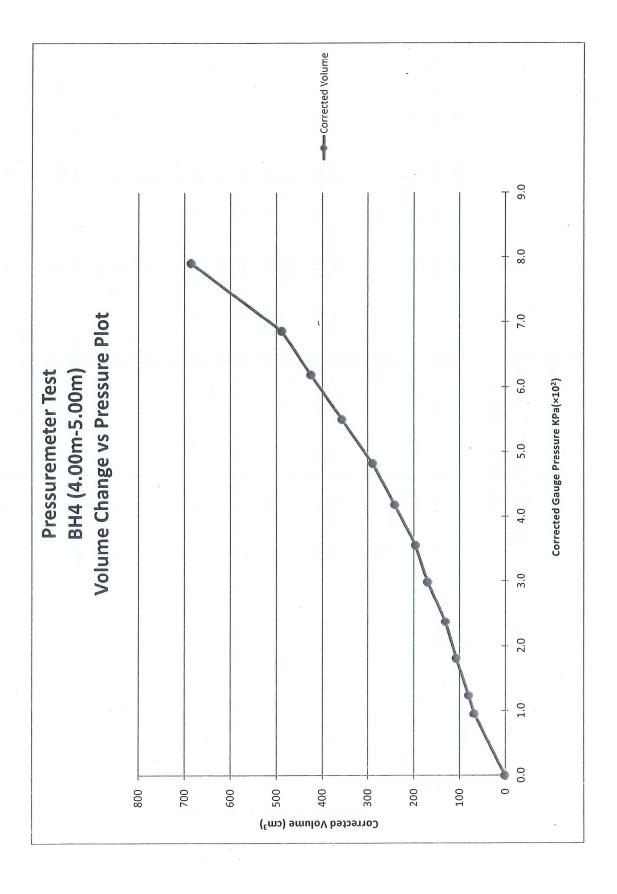

|                     |                        |                        |                           |
|                        | 90       | 632                |                    |                    |                      |                     |                        |                        |                           |
| 5.5                    | 120      | 688                | 688                | 140                | 2.20                 | 685.80              | 1.86                   | 7.91                   | 0.570                     |
|                        | 77/4     | 000                | 000_               | 170                | 2.20                 | 303.00              | 1.00                   | 1.71                   | 0.070                     |

Comment: N/A







# Appendix A: Calibration Certificate



# Pressure Losses Calibration Record

Item Calibrated

Name / Description: Pressuremeter Pressuremeter 50m Twin

Test Probe

High Pressure Pressure Gauges

Pressure Gauges

Pressure Gauges

Control Unit

Leads INS/4.12

INS/4.1

INS/4.2

INS/4.3

Ept. No:

INS/4

INS/4.7

Apageo

Blondelle

Blondelle

Blondelle

Manufacturer:

Apageo Segelm S.A.

Apageo Segelm S.A.

Segelm S.A.

S.A.

S.A. S.A.

Date of Calibration: 17-Aug-23

Calibration Procedure: The pressuremeter probe was pressurised in small increments and allowed to inflate under

atmospheric conditions. Volume change was recorded against pressure. The pressure correction

at a certain volume change represents the interia of probe.

|                     | we a comme |      |      |