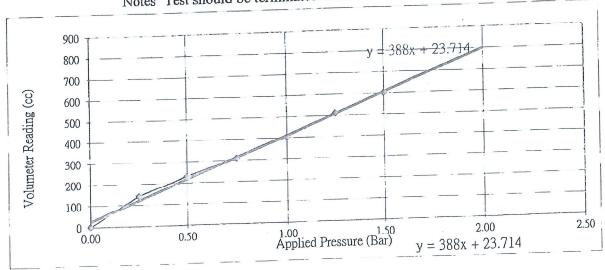

| (cc)  |      |      |      | TY 1 | Donding | over 700c | C    |

Notes Test should be terminated when Volumeter Reading over 700cc.



Calibrated By:

Ng Yat Hong

Certified By: WONG Chun Hing

Date:

17-Aug-23

Date:

17-Aug-23



### **Volume Losses Calibration Record**

| Item Calibrated | Name / Description     | Pressuremeter Control Unit | Pressuremeter<br>Test Probe         |                                      | Pressure<br>Gauges           | Pressure<br>Gauges           | <u>Pressure</u><br><u>Gauges</u> |
|-----------------|------------------------|----------------------------|-------------------------------------|--------------------------------------|------------------------------|------------------------------|----------------------------------|
|                 | Ept. No: Manufacturer: | INS/4 Apageo Segelm S.A.   | INS/4.7<br>Apageo<br>Segelm<br>S.A. | INS/4.12<br>Apageo<br>Segelm<br>S.A. | INS/4.1<br>B