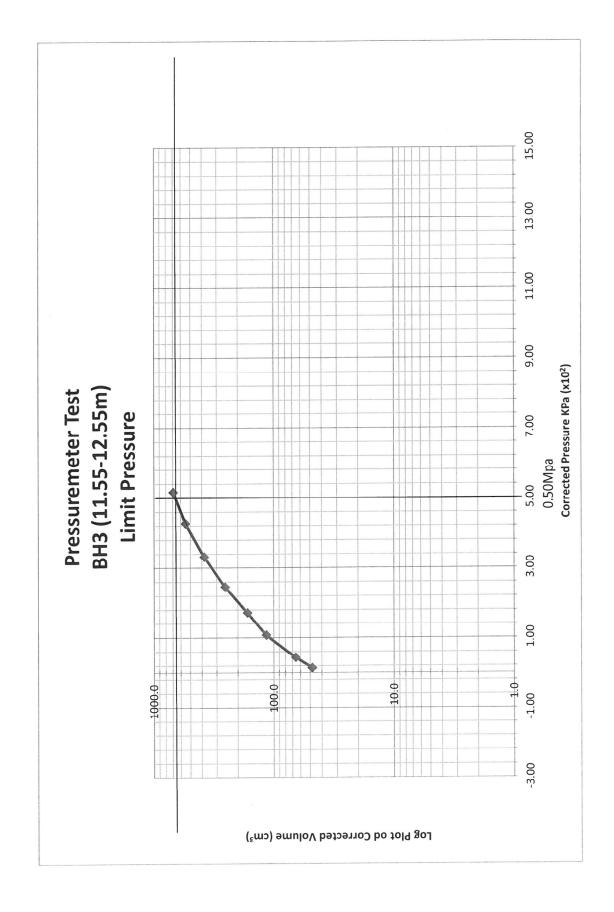

|                     |                        |                        |                           |
|                        | 60   | 663                |                    |                    |                      |                     |                        |                        |                           |
|                        | 90   | 695                |                    |                    |                      |                     |                        |                        |                           |
| 3.5                    | 120  | 695                | 695                | 69                 | 1.40                 | 693.60              | 1.87                   | 5.17                   | 0.572                     |

Comment: N/A







Page 3 of 7



# Appendix A: Calibration Certificate



# FT Laboratories Ltd Pressure Losses Calibration Record

| Item Calibrated | Name / Description | : <u>Pressuremeter</u><br><u>Control</u><br><u>Unit</u> | Pressuremeter<br>Test Probe |                          | Pressure<br>Gauges | Pressure<br>Gauges | Pressure<br>Gauges |
|-----------------|--------------------|---------------------------------------------------------|-----------------------------|--------------------------|--------------------|--------------------|--------------------|
|                 | Ept. No:           | INS/4                                                   | INS/4.7                     | INS/4.12                 | INS/4.1            | INS/4.2            | INS/4.3            |
|                 | Manuf