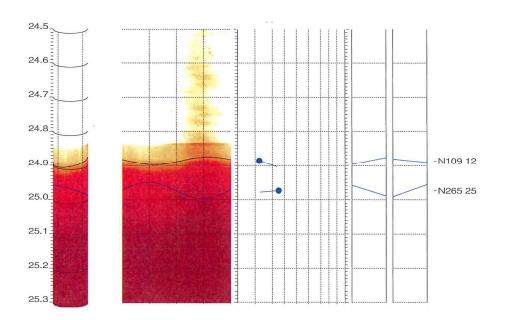

t:

809840.93

North:

831201.56

Elev:

+11.12mPD

Borehole diam: 10.100cm

data intervals.....

North ref. is magnetic

Vertical scale: 1/10

Depth units are metres

Horiz scale = vert scale

azimuth: 2.000deg depth: 0.002m

Zone from 20.200 to 25.360m Format BHTV-NESWN

AMPLITUDE TRAVEL TIME (0.1µsec) 1664 2532 256 E N S W







25.360 to 24.538m



BHTV DATA PROCESSING RGLDIP vsn 6.2 INTERPRETED BHTV DIPS LOG

26 Oct 2023

Task Order No. GE/2022/08.35

Borehole: BH 4

Test Date: 14 Oct 2023

top of borehole....

East: 809840.93 North:

831201.56

Elev:

+11.12mPD

Zone from 20.200 to 25.360m

Format: BHTV-NESWN

North ref. is magnetic

Depth units are metres

Vertical scale: 1/10

Horiz scale = 1.00x Vert scale

Borehole diam: 10.100cm

Vertical = borehole-axis

Image: Amplitude









#### RGLDIPv6.2 BHTV results

K = 0: Stratigraphic dips K = 2: Non-stratigraphic dips

borehole BH 4

zone from 20.200 to 25.360 m North ref is magnetic Dip format: Dip-azimuth and Dip 26 Oct 2023

|    | Depth  | Azimuth | Dip  | 1-P0/100 | n Q | K | Upper<br>Depth | Lower<br>Depth | Well<br>Diam | Well devi<br>Azimuth | ation<br>Dev | Thickness |
|----|--------|---------|------|----------|-----|---|----------------|----------------|--------------|----------------------|--------------|-----------|
| 1  | 24.973 | N265    | 25.2 | 1.000    | 3 A | 2 | 24.950         | 24.997         | 0.101        | 17.00                | 0.35         | 0.0000    |
| 2  | 24.886 | N109    | 12.5 | 1.000    | 3 A | 2 | 24.875         | 24.897         | 0.101        | 15.00                | 0.36