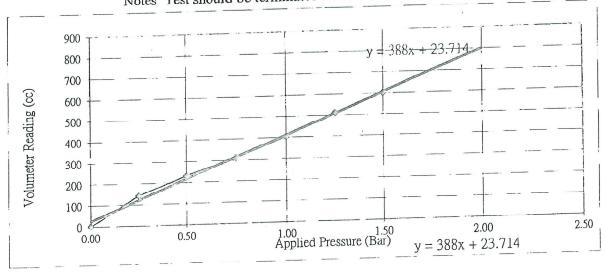

-----------------|-------|------|------|------|---------|---------|-----------|------|
|                     | (D-)  | 0.00 | 0.25 | 0.50 | 0.75    | 1.00    | 1.25      | 1.50 |
| Applied Pressure    | (Bar) | 0.00 | 0.23 |      |         |         |           |      |
| Volumeter Reading   |       | ^    | 143  | 231  | 311     | 405     | 511       | 602  |
| after 1-min holding | (cc)  | U    | 140  | 231  |         | 2.77    |           |      |
| Applied Pressure    | (Bar) | 1.75 | 2.00 | 2.25 | 2.50    | 2.75    |           |      |
| Volumeter Reading   |       |      |      |      |         |         |           |      |
| after 1-min holding | (cc)  |      |      | 1 1  | W. 1 of | Pooding | over 700c | C.   |

Notes Test should be terminated when Volumeter Reading over 700cc.



Calibrated By:

Ng Yat Hong

Certified By: WONG Chun Hing

Date:

17-Aug-23

Date:

17-Aug-23



# **Appendix B: Location Plan**

Not provided by customer



## FT Laboratories Ltd 科達測檢試驗所有限公司



Reference No.: (J20D0501)

Job No.: (51566080)

Pressuremeter Test at

Contract No.: GE/2022/08 Ground Investigation - New Territories East

Contract No.: GE/2022/08

Borehole No.: BH2

Test Zone: 8.25m-9.25m



## PART I

**HOKLAS Test Report** 



## FT Laboratories Ltd. 科達測檢試驗所有限公司



#### PRESSUREMETER TEST REPORT

| Test Reference No.     | : 51566080 - J20D0501                                                                                                      |
|------------------------|-------------------------------------------------------------------------------------------------------