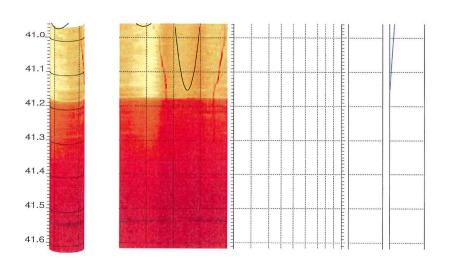

Order No. GE/2022/08.35

### Borehole: BH 2

Test Date: 25 Sep 2023

top of borehole.....

East: 810117.34

North: Elev: 831133.48 +10.64mPD

Zone from 41.200 to 36.600m

Format BHTV-NESWN

North ref. is magnetic

Depth units are metres Vertical scale: 1/10

Horiz scale = vert scale

Borehole diam: 10.100cm

data intervals.....

azimuth: 2.000deg depth: 0.001m









BHTV DATA PROCESSING RGLDIP vsn 6.2 INTERPRETED BHTV DIPS LOG

31 Oct 2023



### Borehole: BH 2

### Test Date: 25 Sep 2023

top of borehole.....

East:

810117.34

North:

831133.48

Elev:

+10.64mPD

Zone from 41.200 to 36.600m

Format: BHTV-NESWN

North ref. is magnetic

Depth units are metres

Vertical scale: 1/10

Horiz scale = 1.00x Vert scale

Borehole diam: 10.100cm

Vertical = borehole-axis

Image: Amplitude









### RGLDIPv6.2 BHTV results

K = 0: Stratigraphic dips
K = 2: Non-stratigraphic dips

borehole BH 2

zone from 41.200 to 36.600 m North ref is magnetic Dip format: Dip-azimuth and Dip 31 Oct 2023

|    | Depth  | Azimuth | Dip  | 1-P0/100 | n Q | K | Upper<br>Depth | Lower<br>Depth | Well<br>Diam | Well devi<br>Azimuth | ation<br>Dev | Thickness |
|----|--------|---------|------|----------|-----|---|----------------|----------------|--------------|----------------------|--------------|-----------|
| 1  | 40.883 | N079    | 60.0 | 1.000    | 3 A | 2 | 40.798         | 40.967         | 0.101        | 247.64               | 0.84         | 0.0000    |
| 2  | 40.881 | N065    | 47.8 | 1.000    | 3 A | 2 | 40.827         | 40.935         | 0.101        | 248.00               | 0.84         |