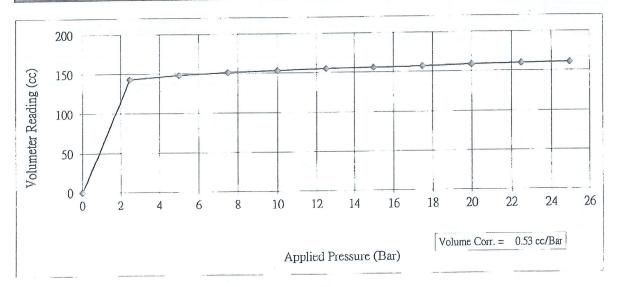

conditions. Volume change was recorded against pressure. The pressure correction at a certain volume change represents the interia of probe.

|                     | (D. )[ | 0.0  | 0.5  | F 0  | 7.5  | 10.0 | 12.5 | 15.0 |
|---------------------|--------|------|------|------|------|------|------|------|
| Applied Pressure    | (Bar)  | 0.0  | 2.5  | 5.0  | 1.5  | 10.0 | 12.5 | 15.0 |
| Volumeter Reading   |        |      |      | 1    |      |      |      |      |
| after 1-min holding | (cc)   | 0    | 143  | 148  | 151  | 153  | 155  | 156  |
| Applied Pressure    | (Bar)  | 17.5 | 20.0 | 22.5 | 25.0 |      |      |      |
| Volumeter Reading   |        |      |      |      |      |      |      |      |
| after 1-min holding | (cc)   | 157  | 159  | 160  | 161  |      |      |      |



Calibrated By:

Ng Yat Hong

Certified By: WONG Chun Hing

Date:

17-Aug-23

Date:

17-Aug-23



## **Appendix B: Location Plan**

Not provided by customer



### FT Laboratories Ltd 科達測檢試驗所有限公司



Reference No.: (J28D0802)

Job No.: (51566080)

Pressuremeter Test at

Contract No.: GE/2022/08 Ground Investigation - New Territories East

Contract No.: GE/2022/08

Borehole No.: BH3

Test Zone: 11.55m-12.55m



### PART I

**HOKLAS** Test Report



Test Reference No.

### FT Laboratories Ltd. 科達測檢試驗所有限公司

51566080 - J28D0802



#### PRESSUREMETER TEST REPORT

Laboratory FT Laboratories Ltd. Lot No. DD77 Section 1552 S.Ass 1RP, Ng Chow South Road, Ping Che, Fanling, N.T. Address Telephone (852) 2758 4861 **Facsimile** (852) 2758 8962 Client Driltech Ground Engineering Ltd. Blocks A & B, 8/F.