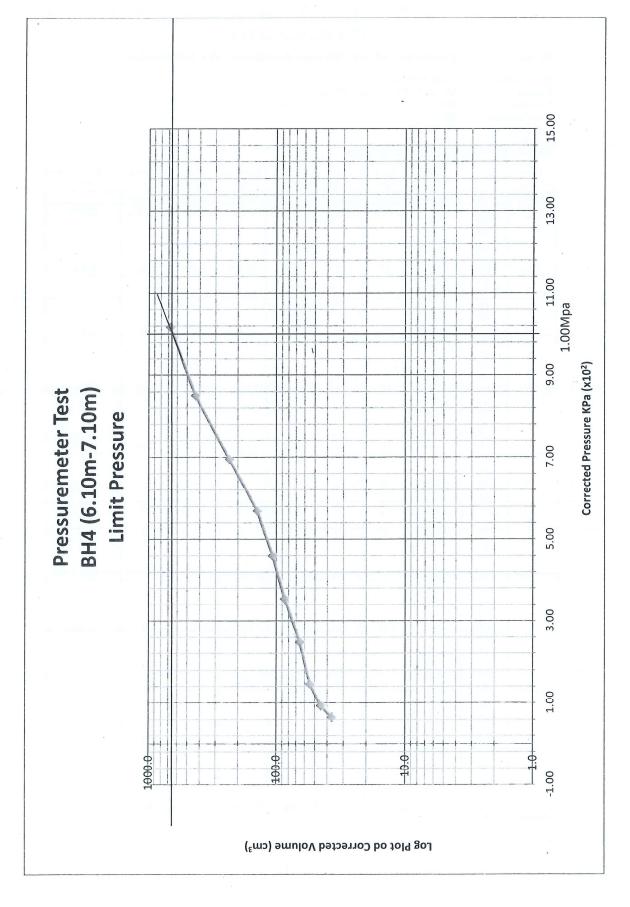

|
| 6                      | 15<br>30<br>60<br>90<br>120 | 171<br>186<br>208<br>222<br>235 | 235                | 49                 | 2.40                 | 232.60              | 0.61                   | 6.95                   | 0.311                    |
| 7                      | 0<br>30<br>60<br>90<br>120  | 255<br>291<br>350<br>396<br>434 | 434                | 143                | 2.80                 | 431.20              | 1.16                   | 8.50                   | 0.455                    |
| 8                      | 0<br>30<br>60<br>90<br>120  | 477<br>506<br>559<br>612<br>677 | 677                | 171                | 3.20                 | 673.80              | 1.83                   | 10.17                  | 0.566                    |

Comment: N/A







# Appendix A: Calibration Certificate



# FT Laboratories Ltd Pressure Losses Calibration Record

| Item Calibrated | Name / Description | Pressuremeter Control Unit | Pressuremeter<br>Test Probe |                          | Pressure<br>Gauges | Pressure<br>Gauges | Pressure<br>Gauges |
|-----------------|--------------------|----------------------------|-----------------------------|--------------------------|--------------------|--------------------|--------------------|
|                 | Ept. No ;          | INS/4                      | INS/4.7                     | INS/4.12                 | INS/4.1            | INS/4.2            | INS/4.3            |
|                 | Manufacturer:      | Apageo<br>Segclm<br>S.A.   | Apageo<br>Segelm<br>S.A.    | Apageo<br>Segelm<br>S.A.