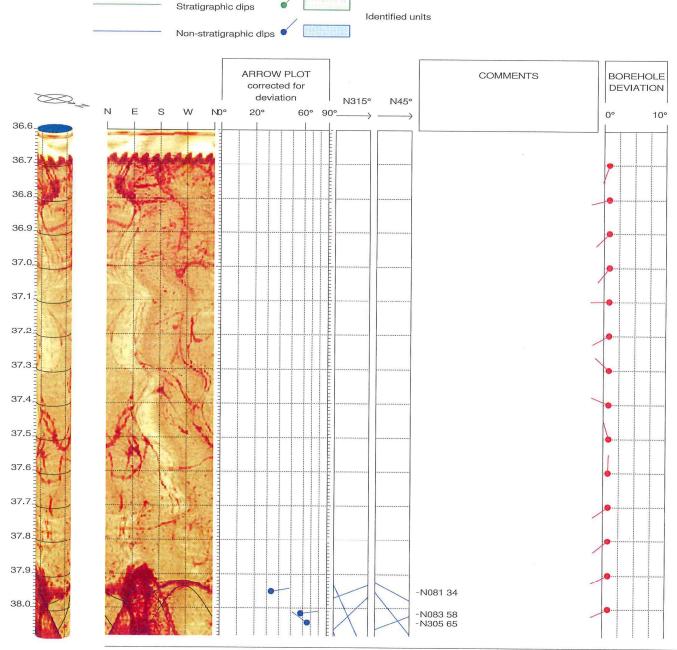

Task Order No. GE/2022/08.35

### Borehole: BH 2

Test Date: 25 Sep 2023

top of borehole.....

East: 810117.34

North: Elev: 831133.48 +10.64mPD

Zone from 41.200 to 36.600m

Format BHTV-NESWN

North ref. is magnetic

Depth units are metres Vertical scale: 1/10

Horiz scale = vert scale

Borehole diam: 10.100cm

data intervals.....

azimuth: 2.000deg depth: 0.001m









BHTV DATA PROCESSING RGLDIP vsn 6.2 INTERPRETED BHTV DIPS LOG

31 Oct 2023



### Borehole: BH 2

### Test Date: 25 Sep 2023

top of borehole.....

East:

810117.34

North:

831133.48

Elev:

+10.64mPD

Zone from 41.200 to 36.600m

Format: BHTV-NESWN

North ref. is magnetic

Depth units are metres

Vertical scale: 1/10

Horiz scale = 1.00x Vert scale

Borehole diam: 10.100cm

Vertical = borehole-axis

Image: Amplitude









### RGLDIPv6.2 BHTV results

K = 0: Stratigraphic dips
K = 2: Non-stratigraphic dips

borehole BH 2

zone from 41.200 to 36.600 m North ref is magnetic Dip format: Dip-azimuth and Dip 31 Oct 2023

|    | Depth  | Azimuth | Dip  | 1-P0/100 | n Q | K | Upper<br>Depth | Lower<br>Depth | Well<br>Diam | Well devi<br>Azimuth | ation<br>Dev | Thickness |
|----|--------|---------|------|----------|-----|---|----------------|----------------|--------------|----------------------|--------------|-----------|
| 1  | 40.883 | N079    | 60.0 | 1.000    | 3 A | 2 | 40.798         | 40.967         | 0.101        | 247.64               | 0.84         | 0.0000    |
| 2  | 40.881 | N065    | 47.8 | 1.000    | 3 A | 2 | 40.827         | 40.935         | 0.101        | 248.00               | 0.84