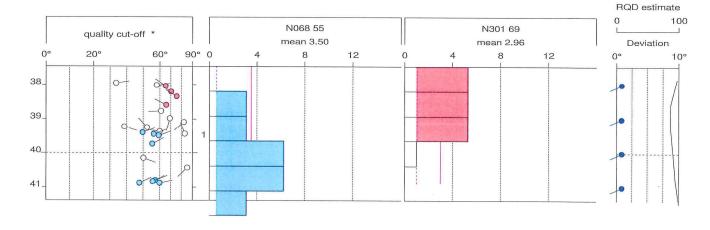

000    |
| 23 | 37.952 | N081    | 33.8 | 1.000    | 3 A | 2 | 37.919         | 37.984         | 0.101        | 243.00               | 0.85         | 0.0000    |

Remarks: The Magnetic Declination in 2023 at Lion Rock of Hong Kong is 3°18' west of True North.



DIP DATA INTERPRETATION RGLDIP vsn 6.2 FRACTURE ANALYSIS LOG

31 Oct 2023

Task Order No. GE/2022/08.35

Borehole: BH 2

Test Date: 25 Sep 2023

top of borehole..... East: 810117.34 North: 831133.48 Elev: +10.64mPD North ref: magnetic Depth units are metres Vertical scale: 1/100

Zone from 41.383 to 37.452m Mean dip format: dip-azimuth and dip Frequency histogram parameters:

measurement distance 0.000m

step distance

0.000m

Interpretation 1

Dip data sets ..... BHTV dips

open symbols not used in mean-dip/zone-axis calculation





### DIP DATA INTERPRETATION RGLDIP vsn 6.2 FRACTURE ANALYSIS STEREOGRAMS

31 Oct 2023

Task Order No. GE/2022/08.35

Borehole: BH 2

Test Date: 25 Sep 2023

top of borehole.... East: 810117.34 North: 831133.48 Elev: +10.64mPD North ref: magnetic Depth units are metres

Zone from 41.383 to 37.452m Mean dip format: dip-azimuth and dip

Interpretation 1

Dip data sets .....

BHTV dips

BH 2 Zone 0. 37.452 - 41.383m Deviation 0.80 N248.60

dipdata sets..... BHTV dips

|         | mean dip | n | f    |
|---------|----------|---|------|
| N068 55 | N068 55  | 8 | 3.50 |
| N301 69 | N301 69  | 4 | 2.96 |

intersections

|         | N068 55 | N301 69 |
|---------|---------|---------|
| N068 55 | ><      | 39 N013 |
| N301 69 | 39 N013 |         |



equal-area lower-hemisphere 0-90 contour-lev