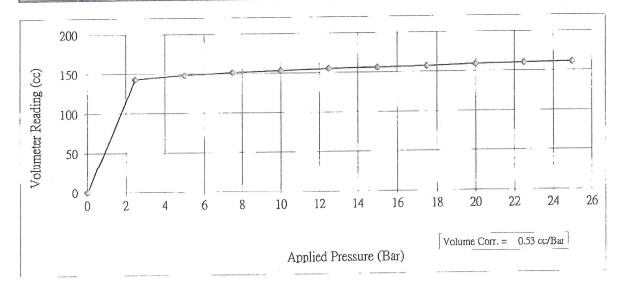

rrection

at a certain volume change represents the interia of probe.

|                     | at a corta | ar rorman | BE   |      | •    |      |      |      |
|---------------------|------------|-----------|------|------|------|------|------|------|
| Applied Pressure    | (Bar)      | 0.0       | 2.5  | 5.0  | 7.5  | 10.0 | 12.5 | 15.0 |
| Volumeter Reading   |            |           |      | 1    | 151  | 150  | 166  | 156  |
| after 1-min holding | (cc)       | 0         | 143  | 148  | 151  | 153  | 155  | 130  |
| Applied Pressure    | (Bar)      | 17.5      | 20.0 | 22.5 | 25.0 |      |      |      |
| Volumeter Reading   |            |           |      |      |      |      |      |      |
| after 1-min holding | (cc)       | 157       | 159  | 160  | 161  |      |      |      |



Calibrated By:

Ng Yat Hong

Certified By: WONG Chun Hing

Date:

17-Aug-23

Date:

17-Aug-23





# FT Laboratories Ltd Pressure Losses Calibration Record

| Item Calibrated | Name / Description | Pressuremeter Control Unit | Pressuremeter<br>Test Probe | 50m Twin High Pressure Leads | Pressure<br>Gauges | Pressure<br>Gauges | Pressure<br>Gauges |
|-----------------|--------------------|----------------------------|-----------------------------|------------------------------|--------------------|--------------------|--------------------|
|                 | Ept. No:           | INS/4                      | INS/4.7                     | INS/4.12                     | INS/4.1            | INS/4.2            | INS/4.3            |
|                 | Manufacturer:      | Apageo<br>Segelm<b