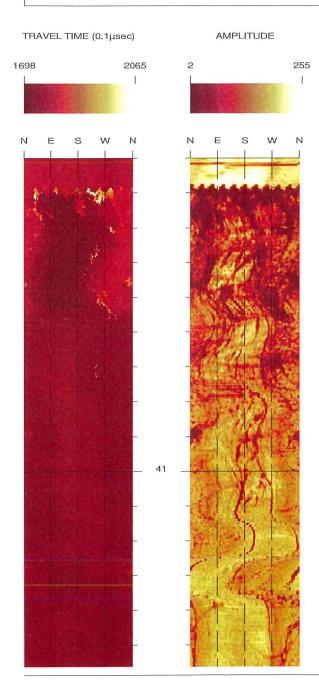

is magnetic 31 Oct 2023

Data is classed into 1 types 3 BHTV\_dips

Quality cut-off level: \*

Mean well deviation: 0.8°deg to N248.6°

и 8 4 

Total number of data

Number of data unaccounted for =

00.0 ロ 0 f Azi Dip 0 0 00.0 0 MEAN DIPS and FREQUENCIES f | Azi Dip 0 0 0.00 0 0 0 2.96 q 4 f | Azi Dip 3.50 211 69 디 ω No. DATA|Azi Dip 338 55 23 41.38 DEPTHS m TOP BASE 37.46 DEVIATION Dev Azim 0.8 248.6 ZONE No. Н

4-1

### Task Order No. GE/2022/08.35

### Borehole: BH 3

### Test Date: 05 Oct 2023

top of borehole.....

East:

809954.56

North: Elev: 831149.31 +10.96mPD

Zone from 45.270 to 40.100m Format BHTV-NESWN North ref. is magnetic

Depth units are metres

Vertical scale: 1/10

Horiz scale = vert scale

Borehole diam: 10.100cm

data intervals.....

azimuth: 2.000deg depth: 0.002m









BHTV DATA PROCESSING RGLDIP vsn 6.2 INTERPRETED BHTV DIPS LOG

31 Oct 2023



### Borehole: BH 3

### Test Date: 05 Oct 2023

top of borehole....

East:

809954.56

North: Elev: 831149.31

Elev.

+10.96mPD

Zone from 45.270 to 40.100m

Format: BHTV-NESWN

North ref. is magnetic

Depth units are metres

Vertical scale: 1/10 Horiz scale = 1.00x Vert scale

Borehole diam: 10.100cm

Vertical = borehole-axis Image: Amplitude











### RGLDIPv6.2 BHTV results

K = 0: Stratigraphic dips
K = 2: Non-stratigraphic dips

borehole BH 3

zone from 45.270 to North ref is magnetic 40.100 m

Dip format: Dip-azimuth and Dip 31 Oct 2023

|          | Depth  | Azimuth      | Dip  | 1-P0/100 | n (        | ) K | Upper<br>Depth   | Lower<br>Depth | Well<br>Diam | Well devi |      | Thickness |
|--