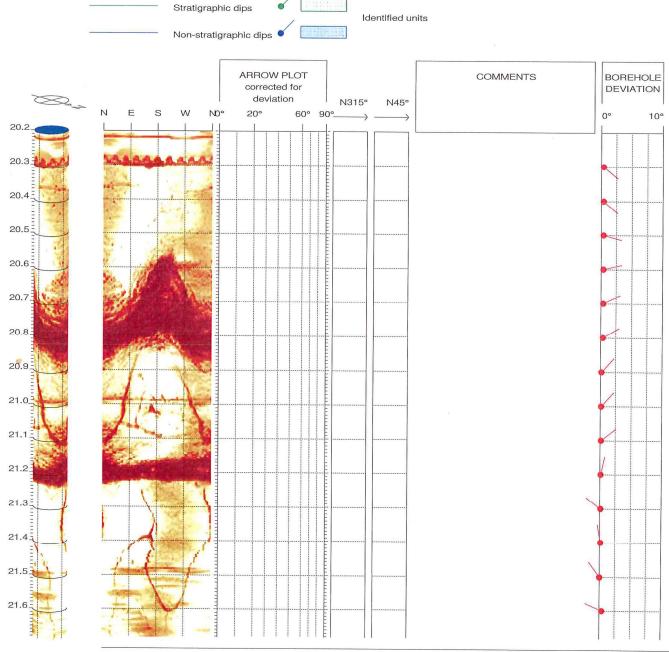

East:

809840.93

North:

831201.56

Elev:

+11.12mPD

Borehole diam: 10.100cm

data intervals.....

North ref. is magnetic

Vertical scale: 1/10

Depth units are metres

Horiz scale = vert scale

azimuth: 2.000deg depth: 0.002m

Zone from 20.200 to 25.360m Format BHTV-NESWN

AMPLITUDE TRAVEL TIME (0.1µsec) 1664 2532 256 E N S W







25.360 to 24.538m



BHTV DATA PROCESSING RGLDIP vsn 6.2 INTERPRETED BHTV DIPS LOG

26 Oct 2023

Task Order No. GE/2022/08.35

Borehole: BH 4

Test Date: 14 Oct 2023

top of borehole....

East: 809840.93 North:

831201.56

Elev:

+11.12mPD

Zone from 20.200 to 25.360m

Format: BHTV-NESWN

North ref. is magnetic

Depth units are metres

Vertical scale: 1/10

Horiz scale = 1.00x Vert scale

Borehole diam: 10.100cm

Vertical = borehole-axis

Image: Amplitude









#### RGLDIPv6.2 BHTV results

K = 0: Stratigraphic dips K = 2: Non-stratigraphic dips

borehole BH 4

zone from 20.200 to 25.360 m North ref is magnetic Dip format: Dip-azimuth and Dip 26 Oct 2023

|    | Depth  | Azimuth | Dip  | 1-P0/100 | n Q | K | Upper<br>Depth | Lower<br>Depth | Well<br>Diam | Well devi<br>Azimuth | ation<br>Dev | Thickness |
|----|--------|---------|------|----------|-----|---|----------------|----------------|--------------|----------------------|--------------|-----------|
| 1  | 24.973 | N265    | 25.2 | 1.000    | 3 A | 2 | 24.950         | 24.997         | 0.101        | 17.00                | 0.35         | 0.0000    |
| 2  | 24.886 | N109    | 12.5 | 1.000    | 3 A | 2 | 24.875         | 24.897         | 0.101        | 15.00                | 0.36