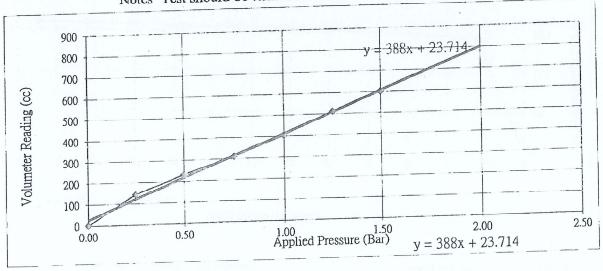

| 0.50 | 0.76    | 1.00       | 1.25       | 1.50 |
|--------------------------------------|-------|------|------|------|---------|------------|------------|------|
| Applied Pressure                     | (Bar) | 0.00 | 0.25 | 0.50 | 0.75    | 1.00       | 1,25       |      |
| Volumeter Reading                    | (cc)  | 0    | 143  | 231  | 311     | 405        | 511        | 602  |
| after 1-min holding Applied Pressure | (Bar) | 1.75 | 2.00 | 2.25 | 2.50    | 2.75       |            |      |
| Volumeter Reading                    | (Bul) |      |      |      |         |            |            |      |
| after 1-min holding                  | (cc)  |      | 11.  |      | 17-1 of | or Deading | over 700cc | · ·  |

Notes Test should be terminated when Volumeter Reading over 700cc.



Calibrated By:

Ng Yat Hong

Certified By: WONG Chun Hing

Date:

17-Aug-23

Date:

17-Aug-23



### **Volume Losses Calibration Record**

| Item Calibrated | Name / Description : |             |            |                         | Pressure  | Pressure<br>Gauges | Pressure<br>Gauges |
|-----------------|----------------------|-------------|------------|-------------------------|-----------|--------------------|--------------------|
|                 |                      | Control     | Test Probe | <u>High</u><br>Pressure | Gauges    | Gauges             | CHILECH            |
|                 |                      | <u>Unit</u> |            | Leads                   |           |                    |                    |
|                 |                      |             |