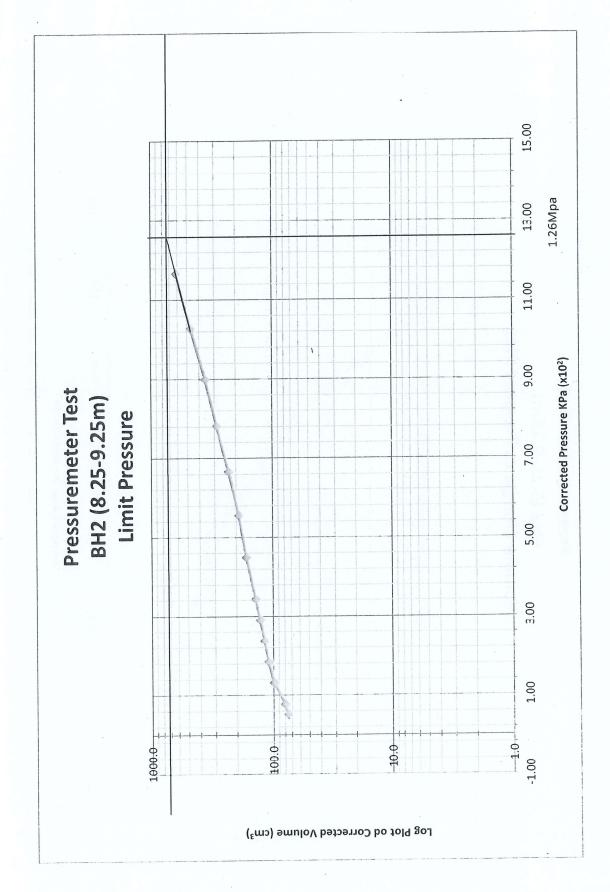

|                      |                     |                        |                        |                           |
|                        | 60   | 566                |                    |                    |                      |                     |                        |                        |                           |
|                        | 90   | 590                |                    |                    |                      |                     |                        |                        |                           |
| 10                     | 120  | 619                | 619                | 79                 | 5.30                 | 613.70              | 1.53                   | 11.66                  | 0.543                     |

Comment: N/A









# Appendix A: <u>Calibration Certificate</u>



### Pressure Losses Calibration Record

| Item Calibrated | Name / Description | Presswemeter Control Unit | Pressuremeter<br>Test Probe |                          | Pressure<br>Gauges | Pressure<br>Gauges | Pressure<br>Gauges |
|-----------------|--------------------|---------------------------|-----------------------------|--------------------------|--------------------|--------------------|--------------------|
|                 | Ept. No:           | INS/4                     | INS/4.7                     | INS/4.12                 | INS/4.1            | INS/4.2            | INS/4.3            |
|                 | Manufacturer:      | Apageo<br>Segelm<br>S.A.  | Apageo<br>Segelm<br>S.A.    | Apageo<br>Segelm<br>S.A. | Blondelle<b