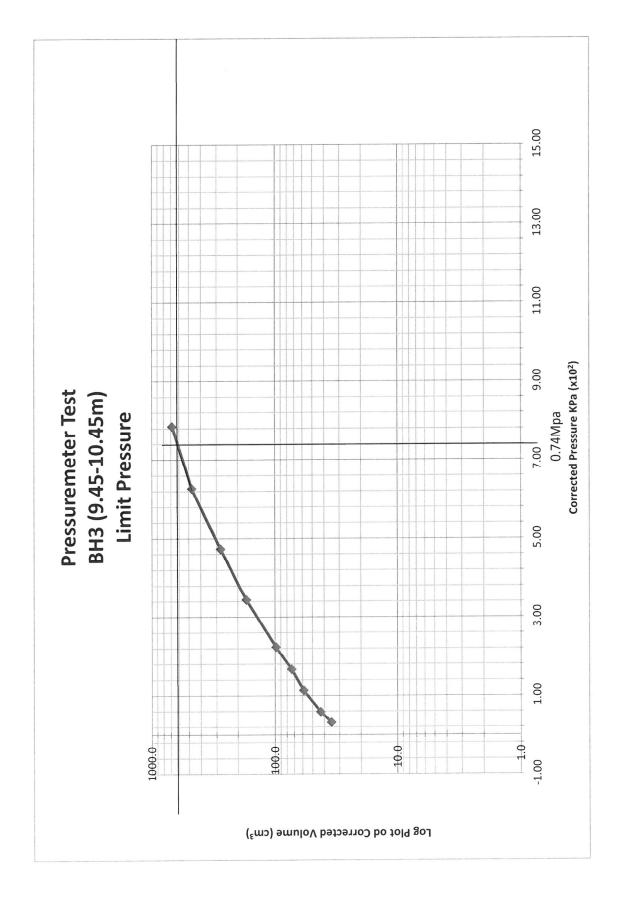

|                      |                     |                        |                        |                          |
|                        | 60       | 604                |                    |                    |                      |                     |                        |                        |                          |
|                        | 90       | 645                |                    |                    |                      | 606 11              |                        | <b>5</b> 00            | 0.550                    |
| 6 Comment              | 120      | 686                | 686                | 124                | 2.40                 | 683.60              | 1.85                   | 7.86                   | 0.569                    |











# Appendix A: Calibration Certificate





# FT Laboratories Ltd Pressure Losses Calibration Record

| Name / Description | : Pressuremeter Control Unit | -                                           |                                                                                 | Pressure<br>Gauges                                                                                                                                                                                            | Pressure<br>Gauges