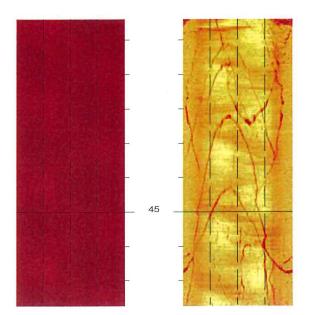

agnetic 31 Oct 2023

Data is classed into 1 types 3 BHTV\_dips

Quality cut-off level: \*

Mean well deviation: 0.8°deg to N248.6°

и 8 4 

Total number of data

Number of data unaccounted for =

00.0 ロ 0 f Azi Dip 0 0 00.0 0 MEAN DIPS and FREQUENCIES f | Azi Dip 0 0 0.00 0 0 0 2.96 q 4 f | Azi Dip 3.50 211 69 디 ω No. DATA|Azi Dip 338 55 23 41.38 DEPTHS m TOP BASE 37.46 DEVIATION Dev Azim 0.8 248.6 ZONE No. Н

4-1

### Task Order No. GE/2022/08.35

### Borehole: BH 3

### Test Date: 05 Oct 2023

top of borehole.....

East:

809954.56

North: Elev: 831149.31 +10.96mPD

Zone from 45.270 to 40.100m Format BHTV-NESWN North ref. is magnetic

Depth units are metres

Vertical scale: 1/10

Horiz scale = vert scale

Borehole diam: 10.100cm

data intervals.....

azimuth: 2.000deg depth: 0.002m









BHTV DATA PROCESSING RGLDIP vsn 6.2 INTERPRETED BHTV DIPS LOG

31 Oct 2023



### Borehole: BH 3

### Test Date: 05 Oct 2023

top of borehole....

East:

809954.56

North: Elev: 831149.31

Elev.

+10.96mPD

Zone from 45.270 to 40.100m

Format: BHTV-NESWN

North ref. is magnetic

Depth units are metres

Vertical scale: 1/10 Horiz scale = 1.00x Vert scale

Borehole diam: 10.100cm

Vertical = borehole-axis Image: Amplitude











### RGLDIPv6.2 BHTV results

K = 0: Stratigraphic dips
K = 2: Non-stratigraphic dips

borehole BH 3

zone from 45.270 to North ref is magnetic 40.100 m

Dip format: Dip-azimuth and Dip 31 Oct 2023

|          | Depth  | Azimuth      | Dip  | 1-P0/100 | n (        | ) K | Upper<br>Depth   | Lower<br>Depth | Well<br>Diam | Well devi |      | Thickness |
|------