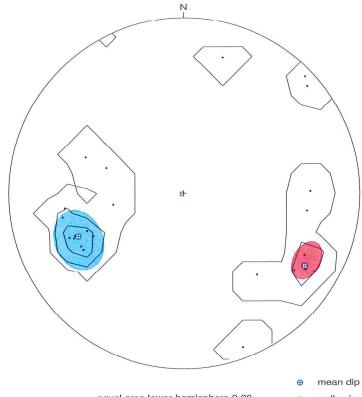

s not used in mean-dip/zone-axis calculation





### DIP DATA INTERPRETATION RGLDIP vsn 6.2 FRACTURE ANALYSIS STEREOGRAMS

31 Oct 2023

Task Order No. GE/2022/08.35

Borehole: BH 2

Test Date: 25 Sep 2023

top of borehole.... East: 810117.34 North: 831133.48 Elev: +10.64mPD North ref: magnetic Depth units are metres

Zone from 41.383 to 37.452m Mean dip format: dip-azimuth and dip

Interpretation 1

Dip data sets .....

BHTV dips

BH 2 Zone 0. 37.452 - 41.383m Deviation 0.80 N248.60

dipdata sets..... BHTV dips

|         | mean dip | n | f    |
|---------|----------|---|------|
| N068 55 | N068 55  | 8 | 3.50 |
| N301 69 | N301 69  | 4 | 2.96 |

intersections

|         | N068 55 | N301 69 |
|---------|---------|---------|
| N068 55 | ><      | 39 N013 |
| N301 69 | 39 N013 |         |



equal-area lower-hemisphere 0-90 contour-levels 1,3,6,

well axis

41.383 to 37.452m

# RGLDIPv6.2 DIP DATA INTERPRETATION: FRACTURE ANALYSIS

41.000 m borehole BH 2 zone from 37.000 to North ref is magnetic 31 Oct 2023

Data is classed into 1 types 3 BHTV\_dips

Quality cut-off level: \*

Mean well deviation: 0.8°deg to N248.6°

и 8 4 

Total number of data

Number of data unaccounted for =

00.0 ロ 0 f Azi Dip 0 0 00.0 0 MEAN DIPS and FREQUENCIES f | Azi Dip 0 0 0.00 0 0 0 2.96 q 4 f | Azi Dip 3.50 211 69 디 ω No. DATA|Azi Dip 338 55 23 41.38 DEPTHS m TOP BASE 37.46 DEVIATION Dev Azim 0.8 248.6 ZONE No. Н

4-1

### Task Order No. GE/2022/08.35

### Borehole: BH 3

### Test Date: 05 Oct 2023

top of borehole.....

East:

809954.56

North: Elev: 831149.31 +10.96mPD

Zone from 45.270 to 40.