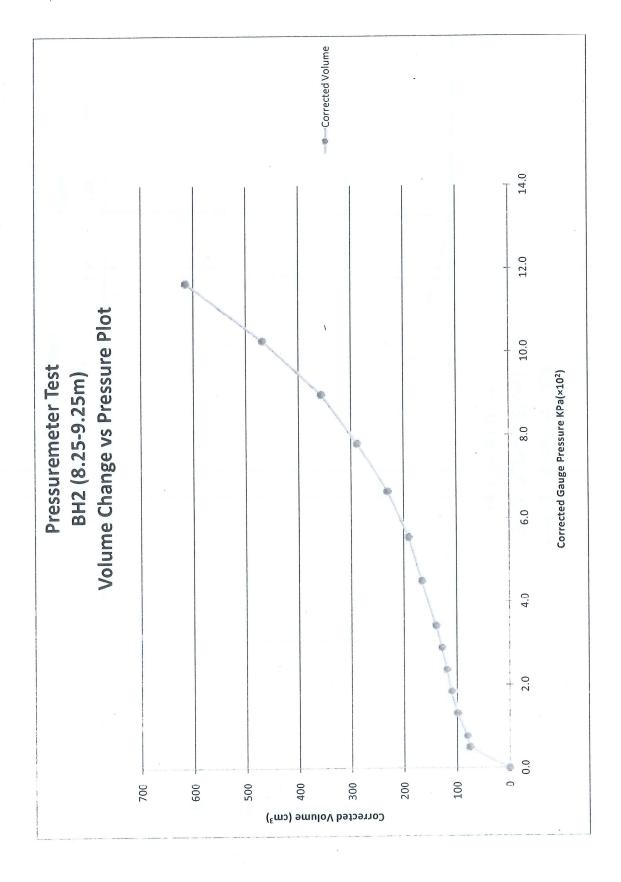

|                     |                        |                        |                           |
|                        | 60   | 566                |                    |                    |                      |                     |                        |                        |                           |
|                        | 90   | 590                |                    |                    |                      |                     |                        |                        |                           |
| 10                     | 120  | 619                | 619                | 79                 | 5.30                 | 613.70              | 1.53                   | 11.66                  | 0.543                     |

Comment: N/A









# Appendix A: <u>Calibration Certificate</u>



### Pressure Losses Calibration Record

| Item Calibrated | Name / Description | Presswemeter Control Unit | Pressuremeter<br>Test Probe |                          | Pressure<br>Gauges | Pressure<br>Gauges | Pressure<br>Gauges |
|-----------------|--------------------|---------------------------|-----------------------------|--------------------------|--------------------|--------------------|--------------------|
|                 | Ept. No:           | INS/4                     | INS/4.7                     | INS/4.12                 | INS/4.1            | INS/4.2            | INS/4.3            |
|                 | Manufacturer:      | Apageo<br>Segelm<br>S.A.  | Apageo<br>Segelm<br>S.A.    | Apageo<br>Segelm<br>S.A. | Blondelle<br>S.