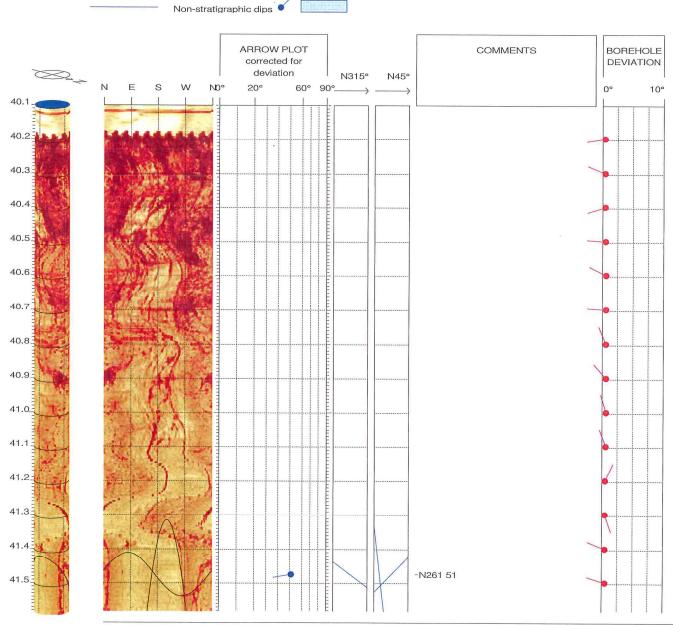

er No. GE/2022/08.35

### Borehole: BH 3

### Test Date: 05 Oct 2023

top of borehole.....

East:

809954.56

North: Elev: 831149.31 +10.96mPD

Zone from 45.270 to 40.100m Format BHTV-NESWN North ref. is magnetic

Depth units are metres

Vertical scale: 1/10

Horiz scale = vert scale

Borehole diam: 10.100cm

data intervals.....

azimuth: 2.000deg depth: 0.002m









BHTV DATA PROCESSING RGLDIP vsn 6.2 INTERPRETED BHTV DIPS LOG

31 Oct 2023



### Borehole: BH 3

### Test Date: 05 Oct 2023

top of borehole....

East:

809954.56

North: Elev: 831149.31

Elev.

+10.96mPD

Zone from 45.270 to 40.100m

Format: BHTV-NESWN

North ref. is magnetic

Depth units are metres

Vertical scale: 1/10 Horiz scale = 1.00x Vert scale

Borehole diam: 10.100cm

Vertical = borehole-axis Image: Amplitude











### RGLDIPv6.2 BHTV results

K = 0: Stratigraphic dips
K = 2: Non-stratigraphic dips

borehole BH 3

zone from 45.270 to North ref is magnetic 40.100 m

Dip format: Dip-azimuth and Dip 31 Oct 2023

|          | Depth  | Azimuth      | Dip  | 1-P0/100 | n (        | ) K | Upper<br>Depth   | Lower<br>Depth | Well<br>Diam | Well devi |      | Thickness |
|----------|--------|--------------|------|----------|------------|-----|------------------|----------------|--------------|-----------|------|-----------|
| 1        | 45.060 | N1220        | 68.0 | 1 000    | 2 7        |     | 44.941           | 45.195         | 0.101        | 285.00    | 0.51 | 0.0000    |
| 1        | 45.068 | N329         |      | 1.000    | 3 <i>I</i> |     | 44.710           | 45.195         | 0.101        | 2