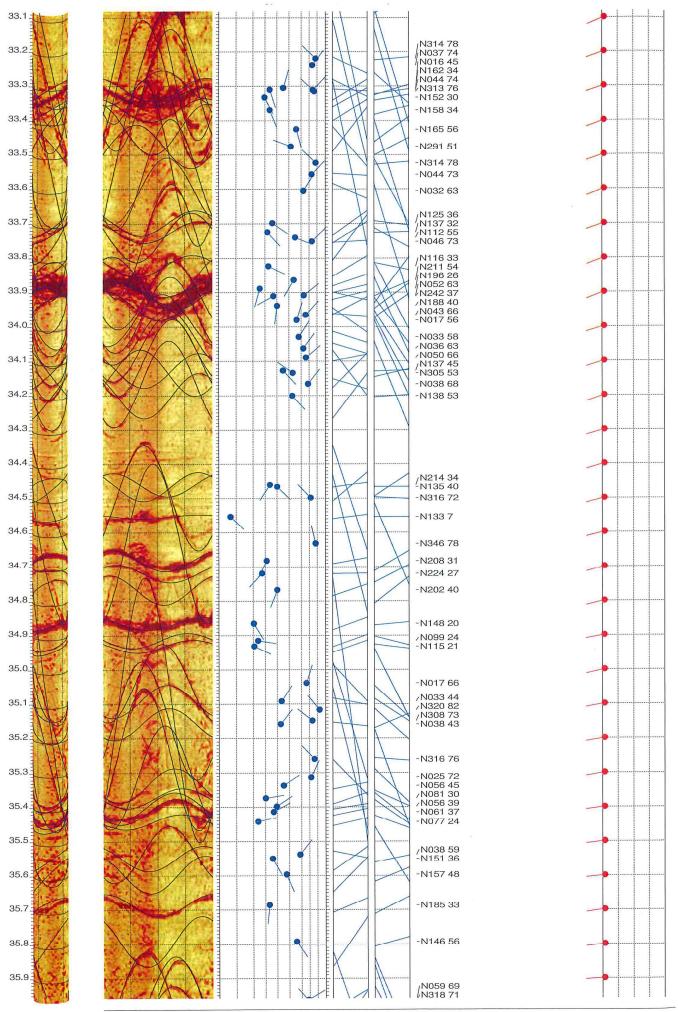

/08.35

Borehole: BH 1

Test Date: 16 Sep 2023

top of borehole.....

East: 810249.27

North: 831208.46

Elev: +10.55mPD

Zone from 36.700 to 31.600m .

Format BHTV-NESWN

North ref. is magnetic

Depth units are metres Vertical scale: 1/10

Horiz scale = vert scale

Borehole diam: 10.100cm

data intervals.....

azimuth: 2.000deg

depth: 0.002m









BHTV DATA PROCESSING RGLDIP vsn 6.2 INTERPRETED BHTV DIPS LOG

31 Oct 2023

Task Order No. GE/2022/08.35

Borehole: BH 1

Test Date: 16 Sep 2023

top of borehole.....

810249.27

East: North:

831208.46

Elev:

+10.55mPD

Zone from 36.700 to 31.600m

Format: BHTV-NESWN

North ref. is magnetic

Depth units are metres Vertical scale: 1/10

Horiz scale = 1.00x Vert scale

Borehole diam: 10.100cm

Vertical = borehole-axis

Image: Amplitude











### RGLDIPv6.2 BHTV results

K = 0: Stratigraphic dips
K = 2: Non-stratigraphic dips

borehole BH 1
zone from 36.700 to 31.600 m
North ref is magnetic
Dip format: Dip-azimuth and Dip
31 Oct 2023

|          | Depth            | Azimuth      | Dip          | 1-P0/100       | n Q        | K   | Upper<br>Depth   | Lower<br>Depth   | Well<br>Diam     | Well devi<br>Azimuth |              | Thickness |
|----------|------------------|--------------|--------------|----------------|------------|-----|------------------|------------------|------------------|----------------------|--------------|-----------|
| 1        | 36.600           | N189         | 45.6         | 1.000          | 3 A        |     | 36.548           | 36.652           | 0.101            | 265.09               | 0.38