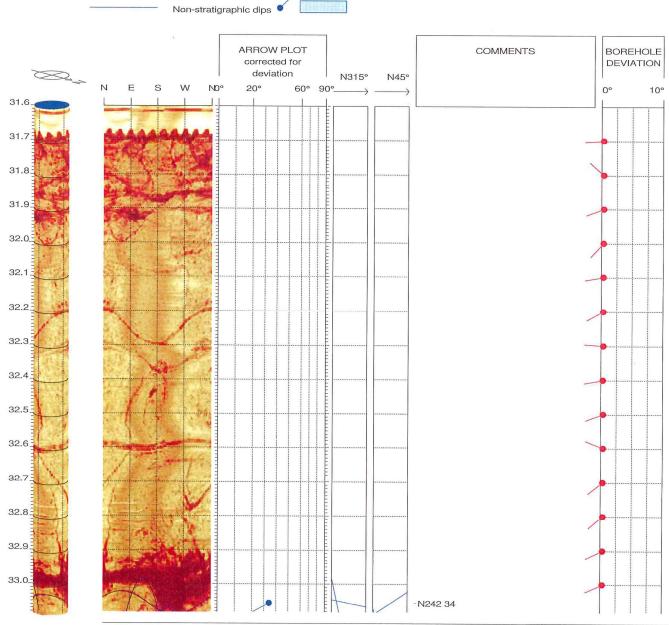

22/08.35

Borehole: BH 1

Test Date: 16 Sep 2023

top of borehole.....

East: 810249.27

North: 831208.46

Elev: +10.55mPD

Zone from 36.700 to 31.600m .

Format BHTV-NESWN

North ref. is magnetic

Depth units are metres Vertical scale: 1/10

Horiz scale = vert scale

Borehole diam: 10.100cm

data intervals.....

azimuth: 2.000deg

depth: 0.002m









BHTV DATA PROCESSING RGLDIP vsn 6.2 INTERPRETED BHTV DIPS LOG

31 Oct 2023

Task Order No. GE/2022/08.35

Borehole: BH 1

Test Date: 16 Sep 2023

top of borehole.....

810249.27

East: North:

831208.46

Elev:

+10.55mPD

Zone from 36.700 to 31.600m

Format: BHTV-NESWN

North ref. is magnetic

Depth units are metres Vertical scale: 1/10

Horiz scale = 1.00x Vert scale

Borehole diam: 10.100cm

Vertical = borehole-axis

Image: Amplitude











### RGLDIPv6.2 BHTV results

K = 0: Stratigraphic dips
K = 2: Non-stratigraphic dips

borehole BH 1
zone from 36.700 to 31.600 m
North ref is magnetic
Dip format: Dip-azimuth and Dip
31 Oct 2023

|          | Depth            | Azimuth      | Dip          | 1-P0/100       | n Q        | K   | Upper<br>Depth   | Lower<br>Depth   | Well<br>Diam     | Well devi<br>Azimuth |              | Thickness |
|----------|------------------|--------------|--------------|----------------|------------|-----|------------------|------------------|------------------|----------------------|--------------|-----------|
| 1        | 36.600           | N189         | 45.6         | 1.000          | 3 A        |     | 36.548           | 36.652           | 0.101            | 265.09               | 0.38