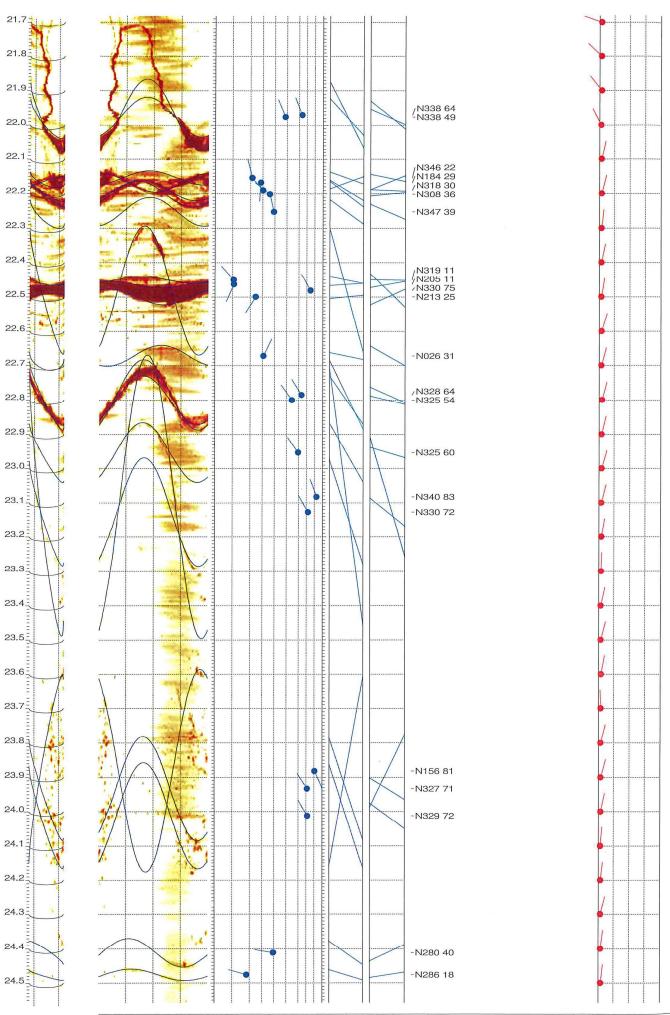

ast:

809840.93

North:

831201.56

Elev:

+11.12mPD

Borehole diam: 10.100cm

data intervals.....

North ref. is magnetic

Vertical scale: 1/10

Depth units are metres

Horiz scale = vert scale

azimuth: 2.000deg depth: 0.002m

Zone from 20.200 to 25.360m Format BHTV-NESWN

AMPLITUDE TRAVEL TIME (0.1µsec) 1664 2532 256 E N S W







25.360 to 24.538m



BHTV DATA PROCESSING RGLDIP vsn 6.2 INTERPRETED BHTV DIPS LOG

26 Oct 2023

Task Order No. GE/2022/08.35

Borehole: BH 4

Test Date: 14 Oct 2023

top of borehole....

East: 809840.93 North:

831201.56

Elev:

+11.12mPD

Zone from 20.200 to 25.360m

Format: BHTV-NESWN

North ref. is magnetic

Depth units are metres

Vertical scale: 1/10

Horiz scale = 1.00x Vert scale

Borehole diam: 10.100cm

Vertical = borehole-axis

Image: Amplitude









#### RGLDIPv6.2 BHTV results

K = 0: Stratigraphic dips K = 2: Non-stratigraphic dips

borehole BH 4

zone from 20.200 to 25.360 m North ref is magnetic Dip format: Dip-azimuth and Dip 26 Oct 2023

|    | Depth  | Azimuth | Dip  | 1-P0/100 | n Q | K | Upper<br>Depth | Lower<br>Depth | Well<br>Diam | Well devi<br>Azimuth | ation<br>Dev | Thickness |
|----|--------|---------|------|----------|-----|---|----------------|----------------|--------------|----------------------|--------------|-----------|
| 1  | 24.973 | N265    | 25.2 | 1.000    | 3 A | 2 | 24.950         | 24.997         | 0.101        | 17.00                | 0.35         | 0.0000    |
| 2  | 24.886 | N109    | 12.5 | 1.000    | 3 A | 2 | 24.875         | 24.897         | 0.101        | 15.00                | 0.36