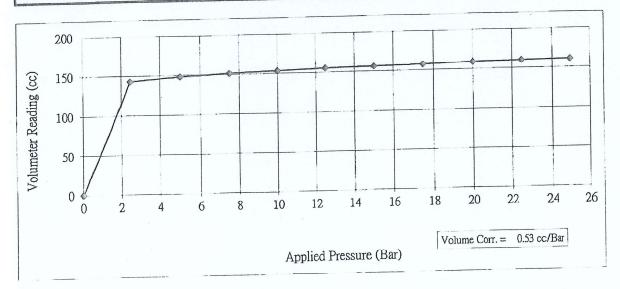

ure. The pressure correction

at a certain volume change represents the interia of probe.

|                                          | at a certain | d voitille vi |      |      |      | 100  | 10.5 | 15.0 |
|------------------------------------------|--------------|---------------|------|------|------|------|------|------|
| Applied Pressure                         | (Bar)        | 0.0           | 2.5  | 5.0  | 7.5  | 10.0 | 12.5 | 13.0 |
| Volumeter Reading<br>after 1-min holding | (cc)         | 0             | 143  | 148  | 151  | 153  | 155  | 156  |
| Applied Pressure                         | (Bar)        | 17.5          | 20.0 | 22.5 | 25.0 | 104  |      | -    |
| Volumeter Reading after 1-min holding    | (cc)         | 157           | 159  | 160  | 161  |      |      |      |



Calibrated By:

Ng Yat Hong

Certified By: WONG Chun Hing

Date:

17-Aug-23

Date:

17-Aug-23



## **Appendix B: Location Plan**

Not provided by customer



### FT Laboratories Ltd 科達測檢試驗所有限公司



Reference No.: (J20D0502)

Job No.: (51566080)

Pressuremeter Test at

Contract No.: GE/2022/08 Ground Investigation - New Territories East

Contract No.: GE/2022/08

Borehole No.: BH2

Test Zone: 10.35m-11.45m



### PART I

**HOKLAS** Test Report



### FT Laboratories Ltd. 科達測檢試驗所有限公司



#### PRESSUREMETER TEST REPORT

Test Reference No. 51566080 - J20D0502 Laboratory FT Laboratories Ltd. Address Lot No. DD77 Section 1552 S.Ass 1RP, Ng Chow South Road, Ping Che, Fanling, N.T. **Telephone** (852) 2758 4861 **Facsimile** (852) 2758 8962 Client Driltech Ground Engineering Ltd. Blocks A & B, 8/