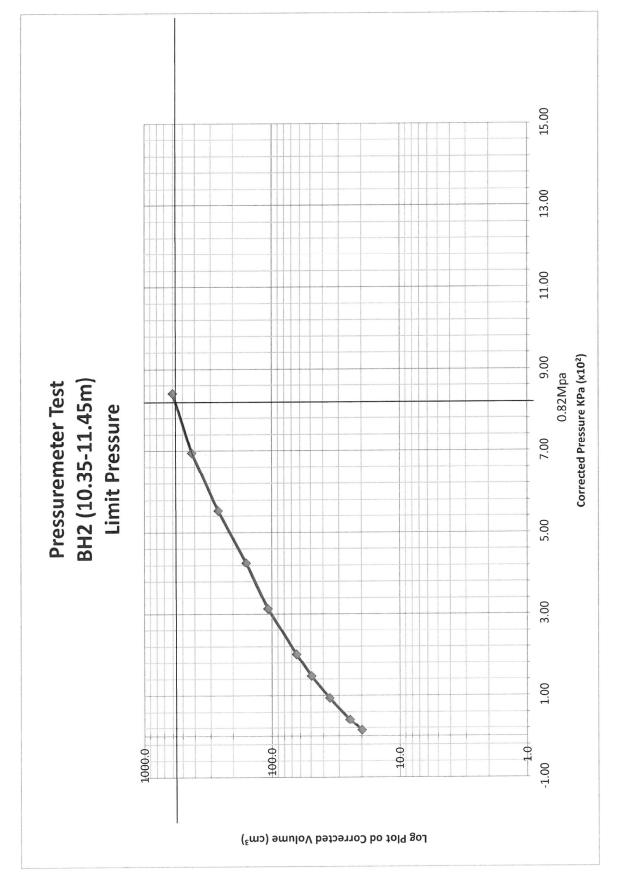

|                      |                     |                        |                        |                          |
|                        | 90   | 582                |                    |                    |                      |                     |                        |                        |                          |
| 7                      | 120  | 604                | 604                | 105                | 3.71                 | 600.29              | 1.50                   | 8.41                   | 0.537                    |
| Comment :              |      | -001               |                    | 200                |                      |                     |                        |                        |                          |

Page 1 of 7











# Appendix A: Calibration Certificate



### Pressure Losses Calibration Record

| Item Calibrated | Name / Description | : Pressuremeter Control Unit | Pressuremeter<br>Test Probe |                  | <u>Pressure</u><br><u>Gauges</u> | Pressure<br>Gauges | Pressure<br>Gauges |
|-----------------|--------------------|------------------------------|-----------------------------|------------------|----------------------------------|--------------------|--------------------|
|                 | Ept. No:           | INS/4                        | INS/4.7                     | INS/4.12         | INS/4.1                          | INS/4.2            | INS/4.3            |
|                 | Manufacturer:      | Apageo<br>Segelm             | Apageo<br>Segelm            | Apageo<br>Segel