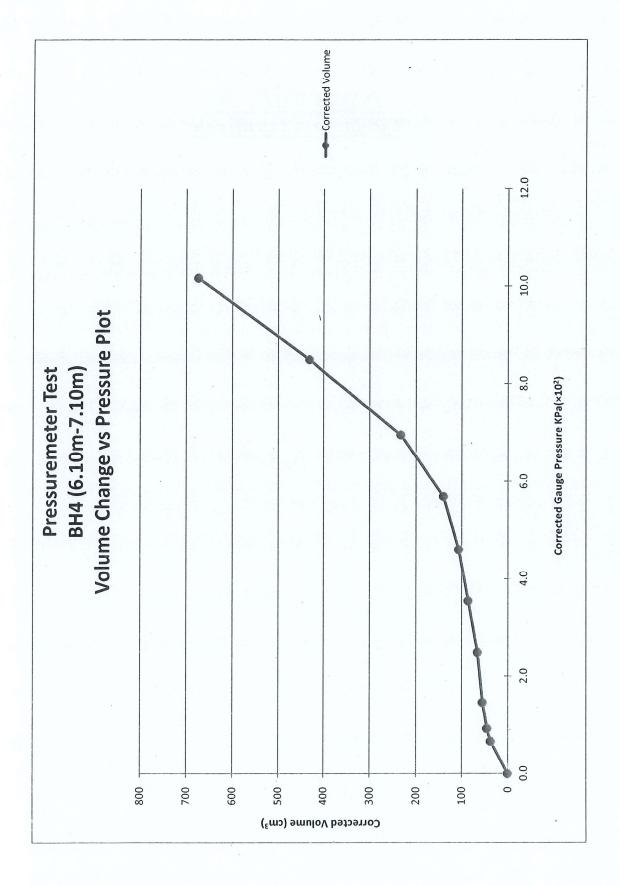

|
| 6                      | 15<br>30<br>60<br>90<br>120 | 171<br>186<br>208<br>222<br>235 | 235                | 49                 | 2.40                 | 232.60              | 0.61                   | 6.95                   | 0.311                    |
| 7                      | 0<br>30<br>60<br>90<br>120  | 255<br>291<br>350<br>396<br>434 | 434                | 143                | 2.80                 | 431.20              | 1.16                   | 8.50                   | 0.455                    |
| 8                      | 0<br>30<br>60<br>90<br>120  | 477<br>506<br>559<br>612<br>677 | 677                | 171                | 3.20                 | 673.80              | 1.83                   | 10.17                  | 0.566                    |

Comment: N/A







# Appendix A: Calibration Certificate



# FT Laboratories Ltd Pressure Losses Calibration Record

| Item Calibrated | Name / Description | Pressuremeter Control Unit | Pressuremeter<br>Test Probe |                          | Pressure<br>Gauges | Pressure<br>Gauges | Pressure<br>Gauges |
|-----------------|--------------------|----------------------------|-----------------------------|--------------------------|--------------------|--------------------|--------------------|
|                 | Ept. No ;          | INS/4                      | INS/4.7                     | INS/4.12                 | INS/4.1            | INS/4.2            | INS/4.3            |
|                 | Manufacturer:      | Apageo<br>Segclm<br>S.A.   | Apageo<br>Segelm<br>S.A.    | Apageo<br>Segelm<br>S.A. |