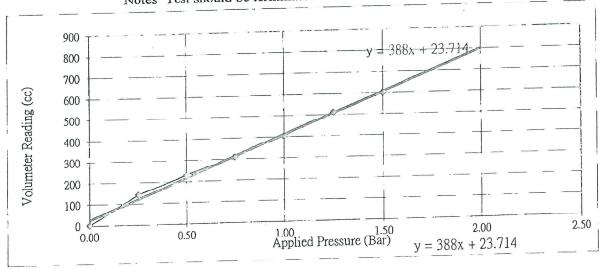

| 7000 | 2    |

Notes Test should be terminated when Volumeter Reading over 700cc.



Calibrated By:

Ng Yat Hong

Certified By: WONG Chun Hing

Date:

17-Aug-23

Date:

17-Aug-23



# **Appendix B: Location Plan**

Not provided by customer



## FT Laboratories Ltd 科達測檢試驗所有限公司



Reference No.: (J13D1501)

Job No.: (51566080)

Pressuremeter Test at

Contract No.: GE/2022/08 Ground Investigation - New Territories East

Contract No.: GE/2022/08

Borehole No.: BH1

Test Zone: 20.80m-21.80m



## PART I

**HOKLAS** Test Report



# FT Laboratories Ltd. 科達測檢試驗所有限公司



#### PRESSUREMETER TEST REPORT

| Test Reference No.             | : 51566080 - J13D1501                                                                                                      |
|--------------------------------|---------------------------------------------------------------------------------------