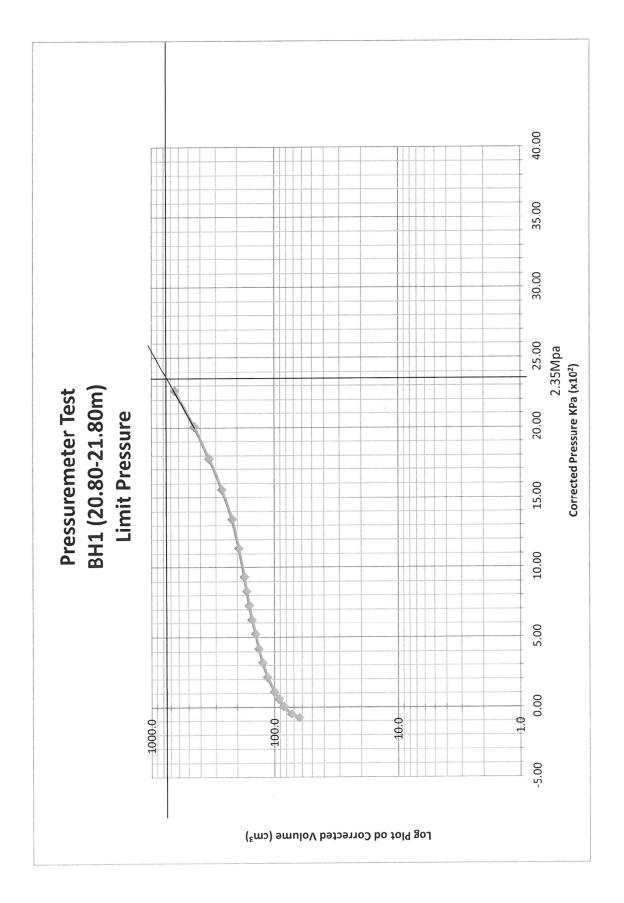

1                    |                     |                        |                        |                           |
| ĺ                      | 60   | 548                |                    |                    |                      |                     |                        |                        |                           |
|                        | 90   | 592                |                    |                    |                      |                     |                        |                        |                           |
| 22                     | 120  | 656                | 656                | 147                | 8.80                 | 647.20              | 1.77                   | 22.64                  | 0.558                     |

Comment: N/A









# Appendix A: Calibration Certificate



# FT Laboratories Ltd Volume Losses Calibration Record

| Item Calibrated | Name / Description        | : Pressuremeter Control Unit | Pressuremeter<br>Test Probe         | 50m Twin<br>High<br>Pressure<br>Leads | Pressure<br>Gauges           | Pressure<br>Gauges           | Pressure<br>Gauges           |
|-----------------|---------------------------|------------------------------|-------------------------------------|---------------------------------------|------------------------------|------------------------------|------------------------------|
|                 | Ept. No:<br>Manufacturer: | INS/4 Apageo Segelm S.A.     | INS/4.7<br>Apageo<br>Segelm<br>S.A. | INS/4.12<br>Apageo<br>Segelm<br>S.A.  | INS/4.1<br>Blondelle<br>S.A. | INS/4.2<b