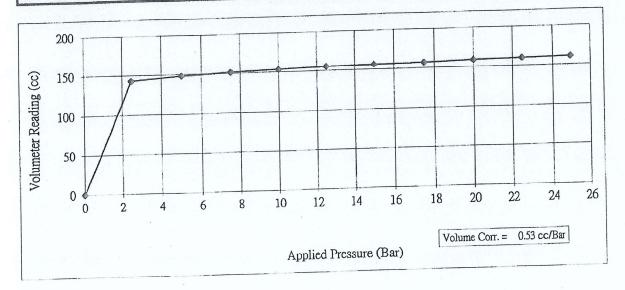

ertain volume change represents the interia of probe.

|                                          | at a certain | 1 volume of | minge repres |      | 7.5  | 10.0 | 12.5 | 15.0 |
|------------------------------------------|--------------|-------------|--------------|------|------|------|------|------|
| Applied Pressure                         | (Bar)        | 0.0         | 2.5          | 5.0  | 7.5  | 10.0 | 12.5 | 25.0 |
| Volumeter Reading<br>after 1-min holding | (cc)         | 0           | 143          | 148  | 151  | 153  | 155  | 156  |
| Applied Pressure                         | (Bar)        | 17.5        | 20.0         | 22.5 | 25.0 |      |      |      |
| Volumeter Reading after 1-min holding    | (cc)         | 157         | 159          | 160  | 161  |      |      |      |



Calibrated By:

Ng Yat Hong

Certified By: WONG Chun Hing

Date:

17-Aug-23

Date:

17-Aug-23



# **Appendix B: Location Plan**

Not provided by customer



# FT Laboratories Ltd 科達測檢試驗所有限公司



Reference No.: (K10D0402)

Job No.: (51566080)

Pressuremeter Test at

Contract No.: GE/2022/08 Ground Investigation - New Territories East

Contract No.: GE/2022/08

Borehole No.: BH4

Test Zone: 6.10m-7.10m





## PRESSUREMETER TEST REPORT

Test Reference No. : 51566080 - K10D0402

Laboratory : FT Laboratories Ltd.

Address : Lot No. DD77 Section 1552 S.Ass 1RP, Ng Chow South Road, Ping Che, Fanling, N.T.

**Telephone** : (852) 2758 4861 **Facsimile** : (852) 2758 8962

Client : Driltech Ground Engineering Ltd.

Address : Blocks A & B, 8/F., Hong Kong Spinners Industrial Building Phase 6, 481-