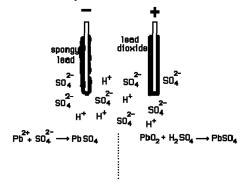

#### Lead acid batteries

- dilute sulphuric acid (corrosive)
- Lead plates (toxic metal)