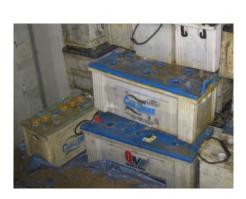

#### Lead acid batteries

- dilute sulphuric acid (corrosive)
- Lead plates (toxic metal)

## **Spent lead acid batteries**

- are chemical waste
- Segregate, pack, label as chemical waste
- Designate a chemical waste storage area
- Request service of <u>licensed</u> chemical waste collector
- Keep record (trip tickets) for 1 year