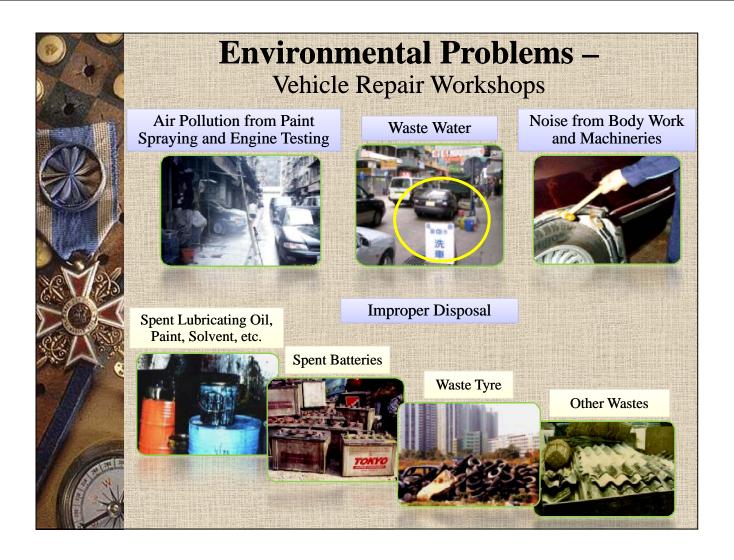

### Four Trades

Why they are important?

- In 2009:
  - 8,746 complaints (39% of the total)
  - 139 prosecution (38% of the total)
- Directly affecting the living environment of many people