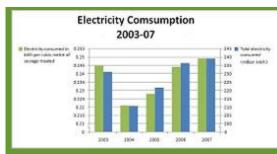

DSD tackles the odour problem by adding chemicals in pumping station to prevent the production of hydrogen sulfide by the anaerobic bacteria. In our sewage treatment works, we cover the surface from which odour is generated and purify the air by wet chemical scrubber, activated carbon or bio-trickling filter deodorization system. Unfortunately, these systems are energy demanding. There was about 1% increase in total electricity consumption in 2007, which reflected that additional energy was needed in meeting the escalating demand in drainage services, such as odour control in sewage treatment and pumping in flood control.

#### Energy Consumption 2003-07

|      | Total electricity consumed<br>(million kWh) | Electricity consumed in kWh per<br>cubic metre of treated sewage | Diesel fuel consumed for driving<br>dual fuel engines (m3) |
|------|---------------------------------------------|------------------------------------------------------------------|------------------------------------------------------------|
| 2003 | 231                                         | 0.245                                                            | 2478                                                       |
| 2004 | 210.7                                       | 0.221                                                            | 2559                                                       |
| 2005 | 221.7                                       | 0.228                                                            | 2436                                                       |
| 2006 | 236.2                                       | 0.244                                                            | 2403                                                       |
| 2007 | 239                                         | 0.249                                                            | 2381                                                       |