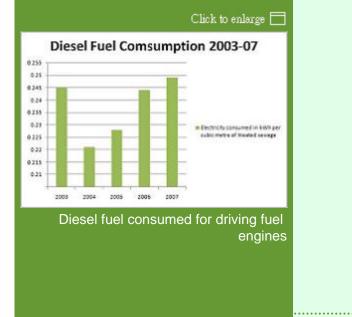

#### Energy Consumption 2003-07

|      | Total electricity consumed<br>(million kWh) | Electricity consumed in kWh per<br>cubic metre of treated sewage | Diesel fuel consumed for driving<br>dual fuel engines (m3) |
|------|---------------------------------------------|------------------------------------------------------------------|------------------------------------------------------------|
| 2003 | 231                                         | 0.245                                                            | 2478                                                       |
| 2004 | 210.7                                       | 0.221                                                            | 2559                                                       |
| 2005 | 221.7                                       | 0.228                                                            | 2436                                                       |
| 2006 | 236.2                                       | 0.244                                                            | 2403                                                       |
| 2007 | 239                                         | 0.249                                                            | 2381                                                       |