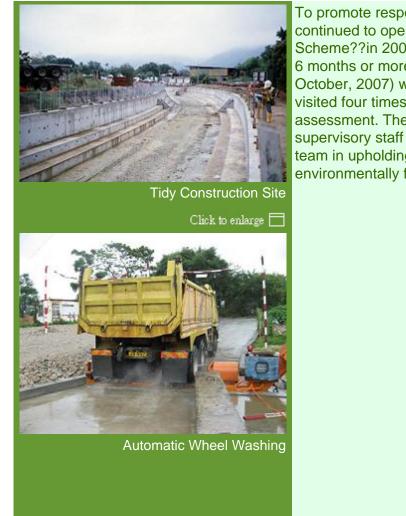

http://www.dsd.gov.hk/EPR2007/Environmental\_Compliance\_and\_Monitoring.html 第1頁/共229/8/2008 17:00:21

Top

To promote responsible behaviour at our construction sites, DSD continued to operate the ?•onstruction Sites Housekeeping Award Scheme??in 2007. All contracts that had an active construction period of 6 months or more within the assessment period (from January to October, 2007) were included in the Scheme. Each construction site was visited four times by senior professional staff or chief engineer for assessment. The contractors and the consultants/in-house site supervisory staff engaged in the same contract had been working as a team in upholding their effort to keep DSD's sites clean, tidy, hygienic and environmentally friendly.