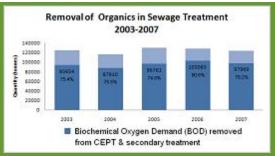

## Achievement in Sewage Treatment

Site Map

In 2007, we operated 69 sewage treatment works with different levels of treatment throughout Hong Kong (details are shown at our website, www. dsd.gov.hk). The treatment level depends primarily on where the effluent is discharged into, as different water bodies in Hong Kong have different waste assimilation capacities and beneficial uses. The major pollutants removed from the sewage in our sewage treatment works are organic materials, often measured as biochemical oxygen demand (BOD), and suspended solids (SS). In certain areas, nutrients such as nitrogen that promote the growth of aquatic plant are removed to prevent algal bloom. In 2007 we removed about 98,000 tonnes of BOD, 133,000 tonnes of suspended solids, and 4,700 tonnes of nitrogen.

Removal of Biochemical Oxygen Demand

Removal of Suspended Solids

Removal of Total Nitrogen

Click to enlarge 🗖

To further improve the water quality of the Victoria Harbour, DSD awarded a \$68.3 M consultancy contract in August 2007 to carry out the investigation, design and construction stage services for construction of a 21-kilometer long sewage tunnel systems, upgrading of the Stonecutters Island Sewage Treatment Works (SCISTW) with disinfection facilities and eight preliminary treatment works under the Harbour Area Treatment Scheme (HATS) Stage 2A. It was planned to advance the construction of part of the disinfection facility at SCISTW for completion by the end of 2009 to facilitate the early re-opening of the beaches in the Tsuen Wan area. Currently, there are 35 sewage treatment plants with disinfection facilities treating 126,000 m3 of sewage per day. We added a large scale UV disinfection facility at Siu Ho Wan Sewage Treatment Works in 2007, and plans are in hand to install two UV systems at Ta Po and Shatin Sewage Treatment Works in the near future.