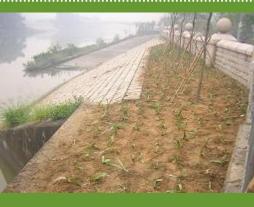

## **Ecological Enhancement**

Site Map

Apart from providing sufficient hydraulic capacity to prevent flooding, drainage channels are now expected to blend in with the environment and help enhance the quality of life of a community. DSD has been taking every opportunity to work with many different communities through various District Councils to introduce ecological features in our drainage channels. From 2004 to 2007, DSD had planted about 40,000 trees and 800,000 shrubs, and had created more than 40 hectares of wetland or fish pond in our projects.

In 2007 DSD commissioned a consultancy study to examine the feasibility of rehabilitation of the Yuen Long Town nullah with a view to identifying areas in which the existing concrete drainage channel can be modified for additional beneficial uses without increasing the risk of flooding.