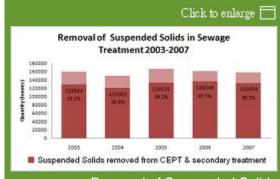

## Achievement in Sewage Treatment

Site Map

In 2007, we operated 69 sewage treatment works with different levels of treatment throughout Hong Kong (details are shown at our website, www. dsd.gov.hk). The treatment level depends primarily on where the effluent is discharged into, as different water bodies in Hong Kong have different waste assimilation capacities and beneficial uses. The major pollutants removed from the sewage in our sewage treatment works are organic materials, often measured as biochemical oxygen demand (BOD), and suspended solids (SS). In certain areas, nutrients such as nitrogen that promote the growth of aquatic plant are removed to prevent algal bloom. In 2007 we removed about 98,000 tonnes of BOD, 133,000 tonnes of suspended solids, and 4,700 tonnes of nitrogen.

Removal of Biochemical Oxygen Demand

Removal of Suspended Solids

Removal of Total Nitrogen

Click to enlarge 🗖

To further improve the water quality of the Victoria Harbour, DSD awarded a \$68.3 M consultancy contract in August 2007 to carry out the investigation, design and construction stage services for construction of a 21-kilometer long sewage tunnel systems, upgrading of the Stonecutters Island Sewage Treatment Works (SCISTW) with disinfection facilities and eight preliminary treatment works under the Harbour Area Treatment Scheme (HATS) Stage 2A. It was planned to advance the construction of part of the disinfection facility at SCISTW for completion by the end of 2009 to facilitate the early re-opening of the beaches in the Tsuen Wan area. Currently, there are 35 sewage treatment plants with disinfection facilities treating 126,000 m3 of sewage per day. We added a large scale UV disinfection facility at Siu Ho Wan Sewage Treatment Works in 2007, and plans are in hand to install two UV systems at Ta Po and Shatin Sewage Treatment Works in the near future.