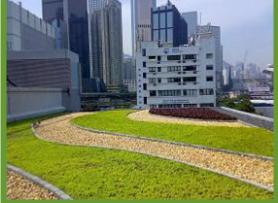

Click to enlarge 🗖

Retaining of Wall Tree in Nullah Decking

Click to enlarge 🗖

Green roof of the Wan Chai East Sewage Screening Plant

Green roof and landscape have become standard items that must be considered by DSD staff and our Consultants in all projects. The green roof of the Wan Chai East Sewage Screening Plant was completed in 2007, and there are 56 more green roofs in our facilities under various stages of planning and construction. Drainage Services Department