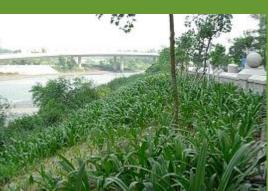

## **Ecological Enhancement**

Site Map

Apart from providing sufficient hydraulic capacity to prevent flooding, drainage channels are now expected to blend in with the environment and help enhance the quality of life of a community. DSD has been taking every opportunity to work with many different communities through various District Councils to introduce ecological features in our drainage channels. From 2004 to 2007, DSD had planted about 40,000 trees and 800,000 shrubs, and had created more than 40 hectares of wetland or fish pond in our projects.

In 2007 DSD commissioned a consultancy study to examine the feasibility of rehabilitation of the Yuen Long Town nullah with a view to identifying areas in which the existing concrete drainage channel can be modified for additional beneficial uses without increasing the risk of flooding.