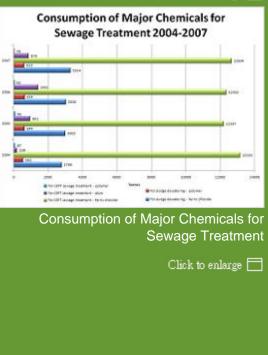

#### **Plant Operation**

Home

蝜•?銝剜?

Energy and chemicals are the two major resources that we consumed in our plants. The conservation of energy will be discussed under the "Progress of Clean Air Charter" in the next section. Chemicals are used in sewage treatment to facilitate the removal of suspended solids and tiny organic particles. The chemical enhanced primary treatment at the Stonecutters Island Sewage Treatment Works is a typical example. Chemicals are also used for odour control and sludge dewatering.

Mindful of the escalating demand for chemicals, DSD continued the chemical audit in 2007. The findings of the audits at the Cyberport STW and Shek Wu Hui STW indicated that alum could be saved by 25% and sodium hydroxide by 30%, respectively. There was an increase in the use of ferric chloride and a decrease in the use of alum in 2007. This was a result of using ferric chloride to replace alum in the Siu Ho Wan STW for odour control.