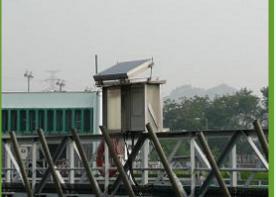

### **Energy Saving**

Home

In 2007 DSD saved an extra 0.91 million kWh of energy in addition to the early saving of 2.5 million kWh in 2006, and 1.76 million kWh in 2005. These savings were achieved by implementing a number of energy saving measures, such as the replacement of "fat tube" fluorescent lamp with T5 lamp, the use of variable speed drive and high efficient motor for pumping of sludge, the adjustment of lighting in plants, and the additional use of solar energy and biogas.

### Click <u>Here</u> for Highlight of 2007 Energy Saving Measures

Furthermore, process modification plays an important role in energy saving. We investigated the operation mode of an inflatable dam in the Yuen Long Bypass Floodway to balance the energy demand for pumping, the level of flood control, pollution prevention, and downstream irrigation requirement. We came up with a "5-day economic" pumping mode of operation by the end of 2007, which would save 120,000 kWh of energy per year.