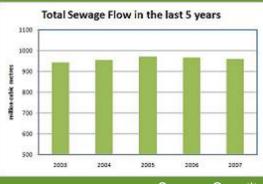

#### **Sewage Collection and Treatment**

Top

DSD collected and treated 960 million cubic metres of sewage in 2007. The facilities for handling the sewage include 69 sewage treatment works (STW), 209 sewage pumping stations, 44 submarine outfalls, 3 effluent disposal tunnels, and 1,546 kilometres of sewers.