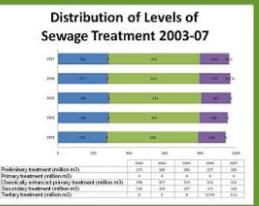

#### Click to enlarge 🗖

Next ->

Home

蝜•?銝剜?

Distribution of Levels of Sewage Treatment

Click to enlarge 🗖

## Achievement in Sewage Treatment

Site Map

In 2007, we operated 69 sewage treatment works with different levels of treatment throughout Hong Kong (details are shown at our website, www. dsd.gov.hk). The treatment level depends primarily on where the effluent is discharged into, as different water bodies in Hong Kong have different waste assimilation capacities and beneficial uses. The major pollutants removed from the sewage in our sewage treatment works are organic materials, often measured as biochemical oxygen demand (BOD), and suspended solids (SS). In certain areas, nutrients such as nitrogen that promote the growth of aquatic plant are removed to prevent algal bloom. In 2007 we removed about 98,000 tonnes of BOD, 133,000 tonnes of suspended solids, and 4,700 tonnes of nitrogen.