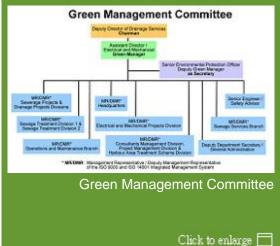

### Environmental Management

**ISO 14001 Certification** 

Click to enlarge 🗖

DSD employs approximately 2,000 staff, consisting 1,840 permanent establishment and 160 contract posts. There are about 300 professional staff, 1,100 technical and general staff, and 600 frontline staff and direct labours. The department is divided into four branches - Projects and Development, Operations and Maintenance, Electrical and Mechanical, and Sewage Services. Each branch is headed by an Assistant Director. The Deputy Director chairs a Green Management Committee to formulate and review the environmental policies and environmental goals of the department, and it also monitors the performance of environmental targets, and promotes staff awareness and involvement in protecting the environment. The Committee is represented by the Management Representative or Deputy Management Representatives of each Integrated Management System under which the environmental policies are implemented and monitored. A green manager at the Assistant Director level with assistance from a senior professional and the department administration oversees and coordinates the day-to-day green issues.

Site Map

| Energy & Emission Management Team | To maintain and enhance the environmental performance of the department, DSD started developing seven environmental management systems (EMS) for all aspects of her operations in 2006. The seven EMS covers headquarters; the operation and maintenance branch; the sewage services branch; the sewerage projects and drainage projects divisions, the consultants management, project management and harbour area treatment scheme divisions; the sewage treatment division 1 and 2; and the electrical and mechanical projects division. With the help of the consultants and the full support of the staff, DSD obtained seven individual certificates and a corporate certificate for the environmental management systems under ISO 14001 in November 2007. The integrated ISO 9001 and ISO 14001 management systems help us deliver quality work in an environmentally responsible manner. |  |  |  |
|-----------------------------------|---------------------------------------------------------------------------------------------------------------------------------------------------------------------------------------------------------------------------------------------------------------------------------------------------------------------------------------------------------------------------------------------------------------------------------------------------------------------------------------------------------------------------------------------------------------------------------------------------------------------------------------------------------------------------------------------------------------------------------------------------------------------------------------------------------------------------------------------------------------------------------------------------|--|--|--|
|                                   | In supporting the Clean Air Charter, a business-led initiative for better air quality in Hong Kong and the Pearl River Delta, DSD formed an Energy and Emission Management Team (EEMT) in early 2007. The team is headed by a Chief Engineer and is represented from each branch at the senior professional level to drive the initiatives on energy saving and emission reduction at all front of our operations.                                                                                                                                                                                                                                                                                                                                                                                                                                                                                |  |  |  |