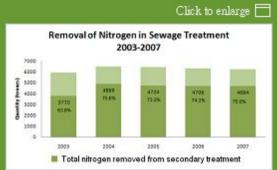

## Achievement in Sewage Treatment

Site Map

In 2007, we operated 69 sewage treatment works with different levels of treatment throughout Hong Kong (details are shown at our website, www. dsd.gov.hk). The treatment level depends primarily on where the effluent is discharged into, as different water bodies in Hong Kong have different waste assimilation capacities and beneficial uses. The major pollutants removed from the sewage in our sewage treatment works are organic materials, often measured as biochemical oxygen demand (BOD), and suspended solids (SS). In certain areas, nutrients such as nitrogen that promote the growth of aquatic plant are removed to prevent algal bloom. In 2007 we removed about 98,000 tonnes of BOD, 133,000 tonnes of suspended solids, and 4,700 tonnes of nitrogen.

Removal of Biochemical Oxygen Demand

Removal of Suspended Solids

Removal of Total Nitrogen

Click to enlarge 🗖

To further improve the water quality of the Victoria Harbour, DSD awarded a \$68.3 M consultancy contract in August 2007 to carry out the investigation, design and construction stage services for construction of a 21-kilometer long sewage tunnel systems, upgrading of the Stonecutters Island Sewage Treatment Works (SCISTW) with disinfection facilities and eight preliminary treatment works under the Harbour Area Treatment Scheme (HATS) Stage 2A. It was planned to advance the construction of part of the disinfection facility at SCISTW for completion by the end of 2009 to facilitate the early re-opening of the beaches in the Tsuen Wan area. Currently, there are 35 sewage treatment plants with disinfection facilities treating 126,000 m3 of sewage per day. We added a large scale UV disinfection facility at Siu Ho Wan Sewage Treatment Works in 2007, and plans are in hand to install two UV systems at Ta Po and Shatin Sewage Treatment Works in the near future.