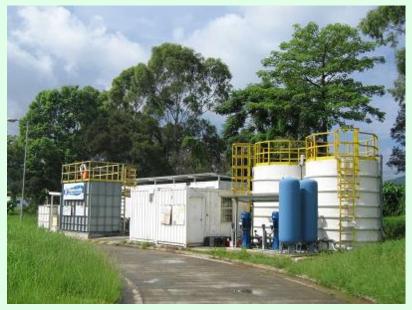

Following the successful commissioning of the pilot scale tertiary sewage treatment plant at Ngong Ping in 2006 for effluent reuse, DSD continues her effort in supporting trial work in total water management. In 2007, we worked with the Environmental Protection Department on another pilot scale effluent reuse project in the North District. The tertiarily treated effluent from a pilot plant in the Shek Wu Hui Sewage Treatment Works was supplied to a residential area, one elderly centre, and three schools for toilet flushing purpose.

Pilot Plant for Effluent Reuse in Shek Wu Hui

🗲 Prev