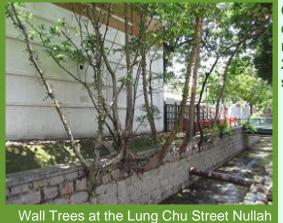

On another front, some nullahs in the urban area are decked to reduce odour nuisance, and to provide land for other uses. The Lung Chu Street nullah is one of them. A special feature of this project is the preservation of eleven wall trees. To meet such a special requirement, DSD had amended the alignment and shape of the box culvert in decking the nullah, and used small machines for the construction works.