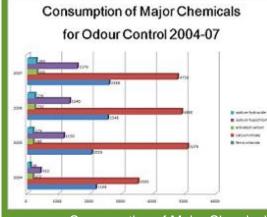

Mindful of the escalating demand for chemicals, DSD continued the chemical audit in 2007. The findings of the audits at the Cyberport STW and Shek Wu Hui STW indicated that alum could be saved by 25% and sodium hydroxide by 30%, respectively. There was an increase in the use of ferric chloride and a decrease in the use of alum in 2007. This was a result of using ferric chloride to replace alum in the Siu Ho Wan STW for odour control.

Consumption of Major Chemicals for Odour Control

Useful Stationery from Unwanted Materials

Click to enlarge 🗖

Reduced Lighting in Office