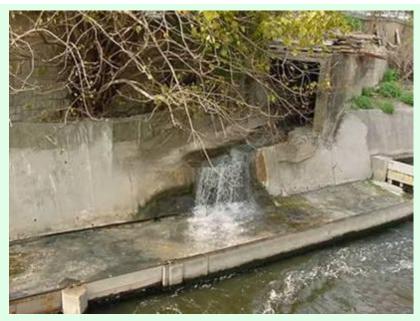

### **Flood Protection**

Home

蝜•?銝剜?

With an annual average rainfall exceeding 2,200 mm, one of the highest among the cities in the Pacific Rim, flooding is a serious concern in the low-lying areas of the northern New Territories and the old urban areas. DSD is tasked to reduce the risk of flooding and has been implementing a massive flood prevention programme. It includes the development of drainage tunnel, the training of river, the provision of village flood protection scheme, and the undertaking of urban drainage improvement works. To ensure that stormwater finds its way into the sea without causing flooding, DSD carried out maintenance works on 2,502 km of drainage channels and stormwater drains, and 27 village flood protection schemes in 2007. In addition to flood protection, DSD also helps prevent water pollution to the drainage systems and water bodies by providing and maintaining dry weather flow interceptors; and under emergency situation to clean up chemical spills in drainage systems.

Dry weather flow interceptor at Kai Tak nullah for diverting polluted flow to foul sewer.

Click to enlarge 🗖

Clean up of traffic accident spills in Ho Chung River

Click to enlarge 🗖

Click to enlarge 🗖