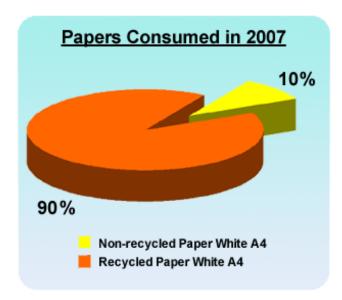

- over 90% of paper consumed was recycled paper;
- envelope consumption has decreased by 19% over the previous year;

- organizing departmental exercises to encourage use of recycled paper;
- adopting electronic documentation and filing of records such as minutes record of Departmental Consultative Committee (DCC) meetings;
- introducing paperless IT conferencing facilities; and
- 100% of staff have Lotus Notes accounts for communications.