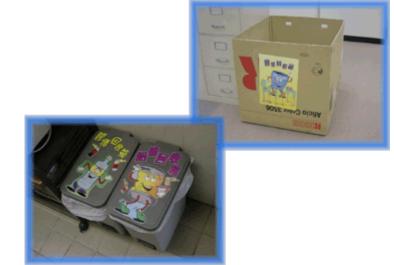

# 4. Waste Recycling

Provision of collection boxes for waste paper, newspapers, printed materials, aluminium cans and plastic containers

- Returning toner cartridge to suppliers for recycling
- Participation in a recognition scheme to obtain professional advice on waste reduction and management

## Achievement

- Ollection boxes for aluminium cans, plastic containers and waste paper are in place
- Participation in the Wastewi\$e Scheme organized by the Environmental Protection Department