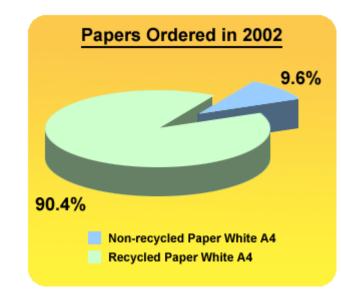

#### Achievement

More than 90% information leaflets / guidance notes / application forms are downloadable through the internet

- 98% of all Christmas cards sent out are of electronic format
- Envelope consumption has increased no more than 1%
- Over 90% paper order was recycled paper
- Launching a in-house recycled paper collection campaign to encourage fully use of recycled paper
- 81% of staff have Lotus Notes accounts for external and internal communications, with 30% increase compared with last year

## Achievement

- 90% of all paper procured is recycled paper
- 100% of correction fluid and thinner procured is environmental friendly and is 1,1,1trichloroethane free
- Electronic Ordering System is now adopted in