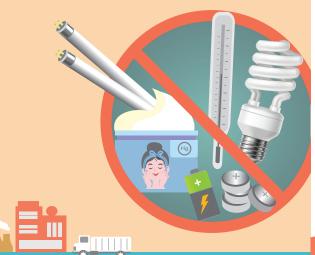

Storage or use of regulated MAPs does not

for supplying, on or after 1 December 2024

constitute an offence

**Battery with mercury** 

content exceeding specified limit

Compact fluorescent lamp with power output and mercury content exceeding specified limit

mercury content exceeding specified limit

# WHAT CAN YOU DO?

Cold cathode fluorescent

fluorescent lamp with the length and mercury content

exceeding specified limit

lamp and external electrode

Biocide and topical antiseptic

Non-electronic measuring devices

Please refer to the EPD website for details of the regulated MAPs

Linear fluorescent lamp

mercury content exceeding specified limit

with power output and

High pressure

mercury vapour lamp

Cosmetics with mercury content exceeding specified limit