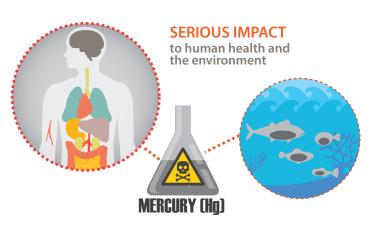

# Mercury and its potential effects

### Minamata Convention on Mercury

Protect human health and the environment from anthropogenic emissions and releases of mercury