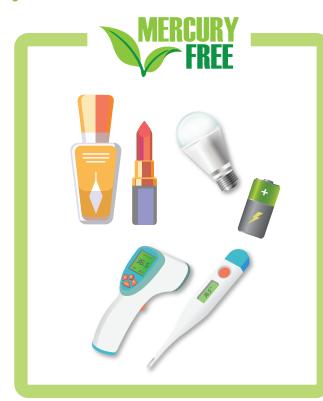

Storage or use of regulated MAPs does not

for supplying, on or after 1 December 2024

constitute an offence

**Battery with mercury** 

content exceeding specified limit

Compact fluorescent lamp with power output and mercury content exceeding specified limit

mercury content exceeding specified limit

# WHAT CAN YOU DO?

Cold cathode fluorescent

fluorescent lamp with the length and mercury content

exceeding specified limit

lamp and external electrode

Biocide and topical antiseptic

Non-electronic measuring devices

Please refer to the EPD website for details of the regulated MAPs

Linear fluorescent lamp

mercury content exceeding specified limit

with power output and

High pressure

mercury vapour lamp

Cosmetics with mercury content exceeding specified limit